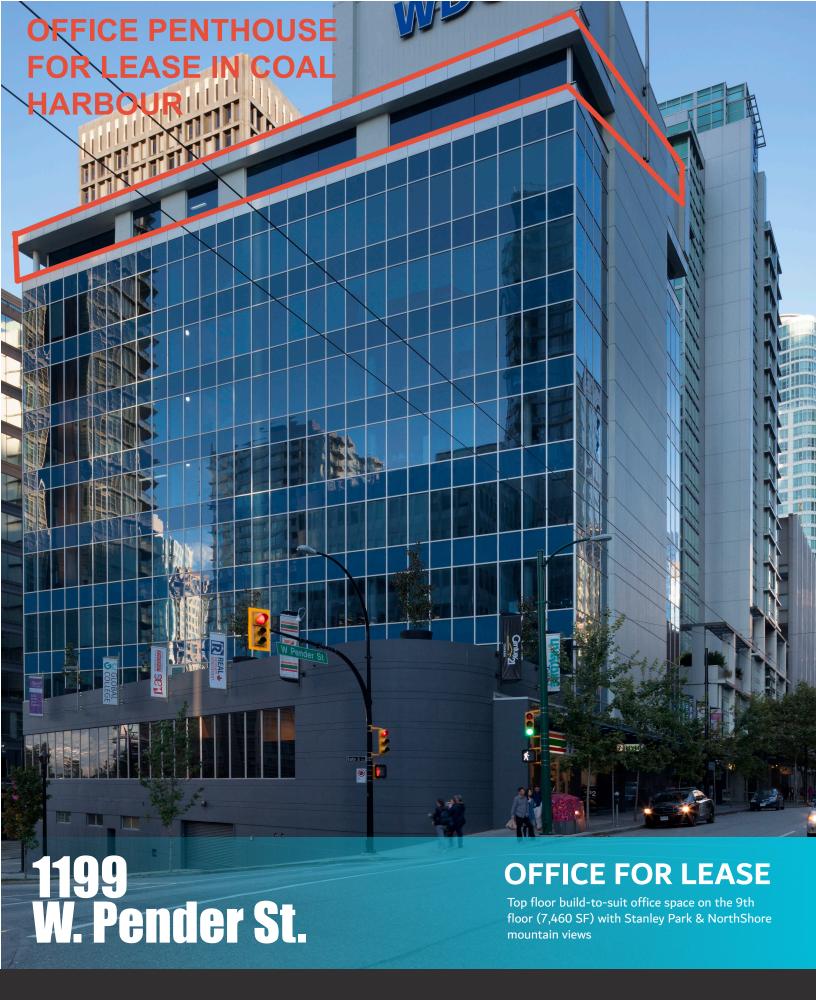

ADDRESS #900 - 1199 West Pender Street, Vancouver

SIZE 7,460 SF (Top Floor)

TYPE Office

AREA Coal Harbour

BASIC RENT \$36.00 PSF

ADDT'L RENT \$17.67 (2023 est.) plus management fee as 6%

of Basic Rent

PARKING Per 1,500 SF leased (at market)

## THE BUILDING

This nine-story building offers panoramic views of Coal Harbour, the North Shore mountains and Stanley Park. The building underwent complete renovations of common areas and building upgrades in the last couple of years and common washrooms are currently under renovations. Also, has a strong mix of professional tenancies from various industries. Building tenants include a 7-11 and Panago Pizza.

## THE SPACE

- Full top floor office (shell condition) build-to-suit space in a class "B" building with ensuite washrooms & kitchen. Landlord will provide T.I. allowance to build out for an incoming tenant.
- Floor to ceiling windows overlooking Coal Harbour and Stanley Park with lots of natural light and unobstructive views

## **FEATURES**

- Premier office for lease situated at the top floor of a 9-story building in Coal Harbour
- Building amenities include a fitness centre with endof-the-trip facility, bike storage, secured storage unit (at market rates & subject to availability), and secured underground parking available at market rates
- Experience a well-kept building with upgraded common area corridors and on-site personnel in place
- Easy access to Lion's Gate bridge & Trans-Canada