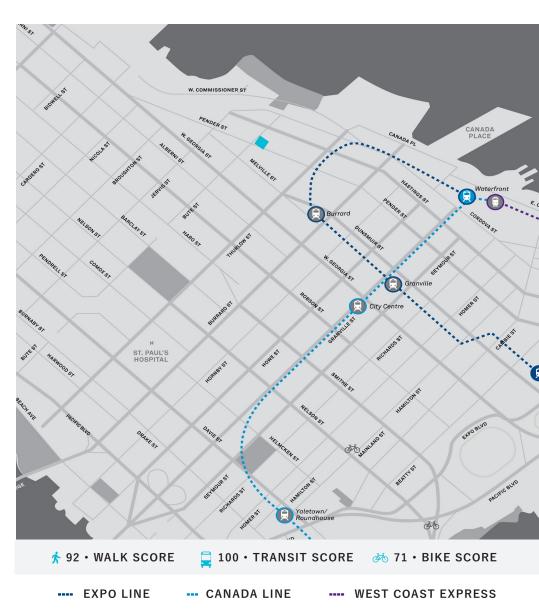

## THE LOCATION

Located at the north-east corner of West Pender and Bute Streets, the building offers convenient access to the central business district, Skytrain, the Burrard Inlet seawall, neighborhood hotels and the Trade and Convention Centre.

The building overlooks Coal Harbour and Stanley and is only 3 blocks from Robson Street and few minutes walk to Burrard Skytrain Station and public transit connections to the rest of the region.