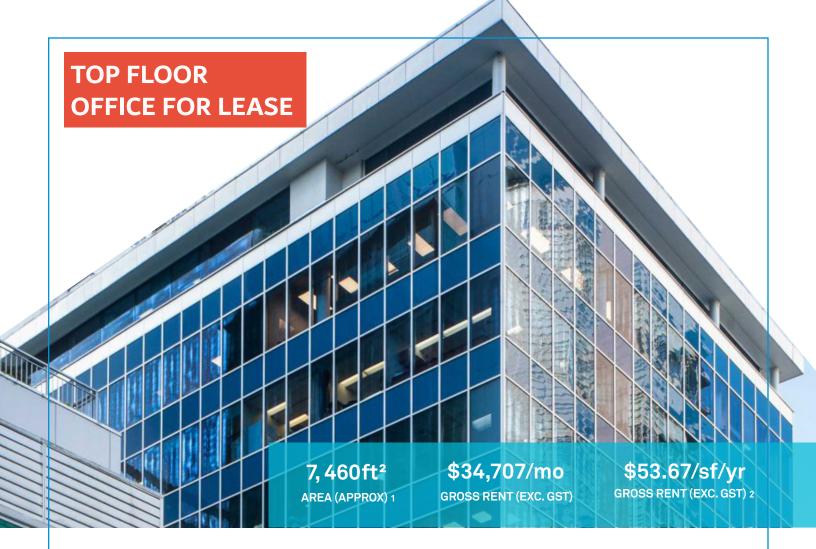

ADDRESS #900 - 1199 West Pender Street, Vancouver

SIZE 7,460 SF (Top Floor)

TYPE Office

AREA Coal Harbour

BASIC RENT \$36.00 PSF

ADDT'L RENT \$17.67 (2023 est.) plus management fee as 6%

of Basic Rent

PARKING Per 1,500 SF leased (at market)

<sup>1.</sup>All sizes are approximate and subject to verification .

<sup>2.</sup> Gross rent currently equates to this amount plus GST. Lease to be fully triple net.