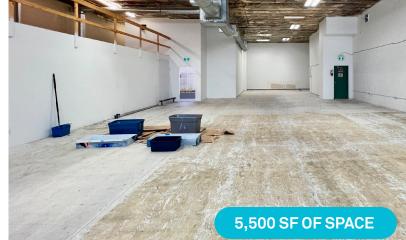

# For Lease

5,576 SQ.FT. SECOND FLOOR OFFICE OR RETAIL ON WEST 4TH AVENUE

# THE OFFERING

Nestled within Kitsilano, renowned for its eclectic blend of boutiques, cafes, and entertainment options, this commercial space benefits from high foot traffic and excellent visibility.

- Second Floor Advantage: Situated on the second floor, this space offers a tranquil and elevated setting, providing a sense of exclusivity while maintaining the benefits of a bustling retail area.
- Encompassing a sprawling 5,500 square feet, this property provides ample room for creative layout designs and versatile business models. Whether you envision a stylish boutique, a dynamic coworking space, a wellness center, or any other concept, this space can accommodate your vision.

**AVAILABILITY: IMMEDIATELY** 

BASIC RENT: \$20.00 PSF

**ADDITIONAL RENT:** \$13.54 PSF

(2024 EST.)

**ZONING:** C-B2 COMMERCIAL

DISTRICT

TYPE: OFFICE