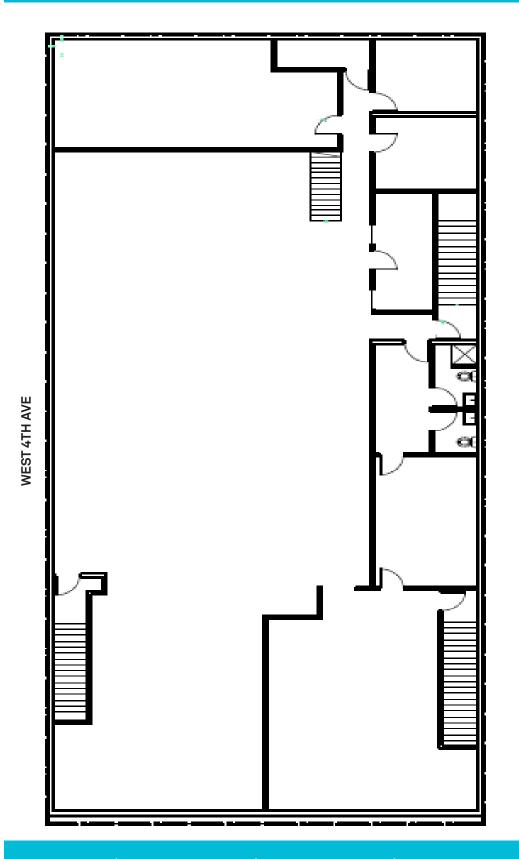

# For Lease

5,576 SQ.FT. SECOND FLOOR OFFICE OR RETAIL ON WEST 4TH AVENUE

5,576 ft<sup>2</sup> RETAIL/OFFICE

\$20.00/sf/yr

\$13.54/sf/yr
ADDITIONAL RENT
(2024 EST.)

\$16,150/mo