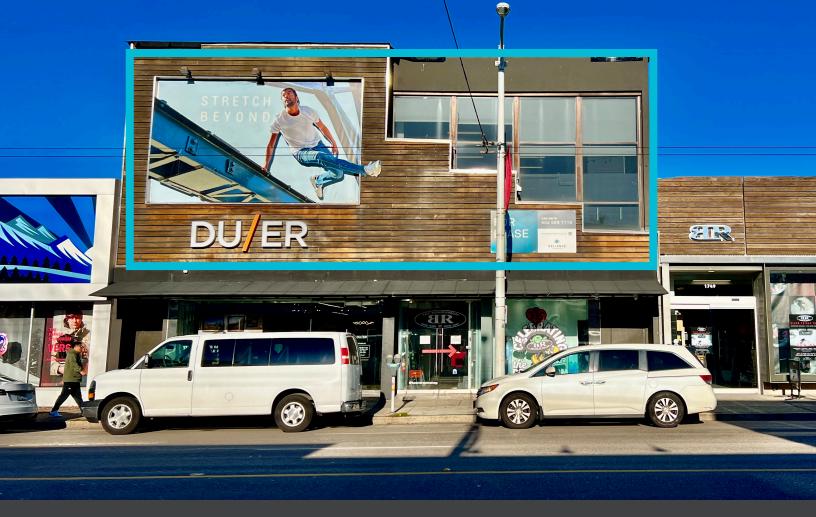

1755 West 4th Ave, Vancouver, BC

# For Lease

5,576 SQ.FT. SECOND FLOOR OFFICE OR RETAIL ON WEST 4TH AVENUE

# THE OFFERING

Nestled within Kitsilano, renowned for its eclectic blend of boutiques, cafes, and entertainment options, this commercial space benefits from high foot traffic and excellent visibility.

- Second Floor Advantage: Situated on the second floor, this space offers a tranquil and elevated setting, providing a sense of exclusivity while maintaining the benefits of a bustling retail area.
- Encompassing a sprawling 5,500 square feet, this property provides ample room for creative layout designs and versatile business models. Whether you envision a stylish boutique, a dynamic coworking space, a wellness center, or any other concept, this space can accommodate your vision.

# LOCATION

- Benefit from strong foot traffic anchored by Boardroom and Duer
- Conveniently located along the transit line and with reliable street parking
- High visibility along one of Vancouver's main thoroughfares into Downtown