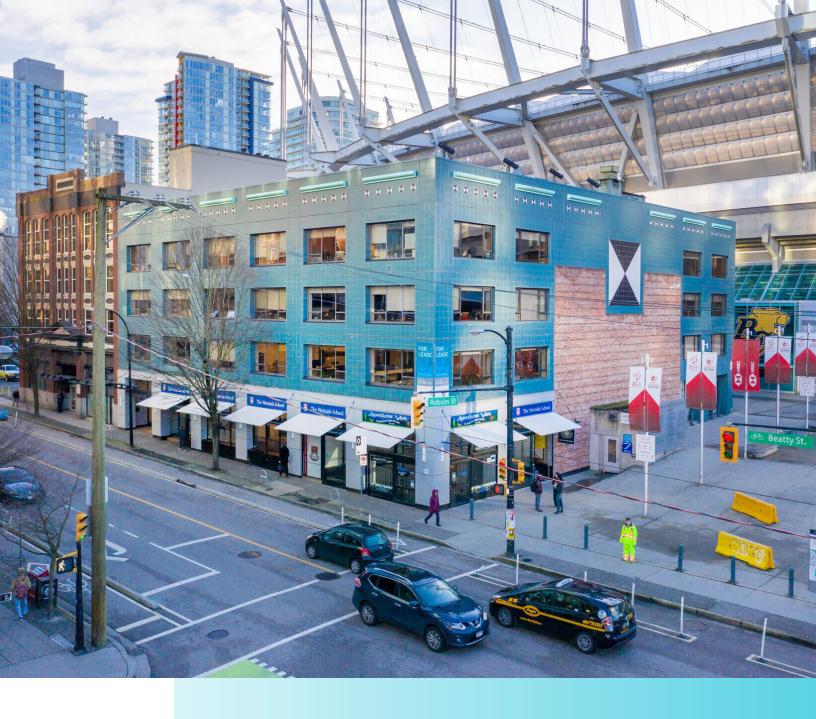

# **OFFICE FOR LEASE**

Turnkeyofficespacespanning 10,579 square feet within a prestigious heritage building situated at the bottom of Robson Street in downtown Vancouver, British Columbia.

STREET VANCOUVER, BC

## THE BUILDING

This four-story well-maintained heritage building is located at the bottom of Robson Street beside the Terry Fox Plaza.

The building underwent complete renovations of common areas and building upgrades in the last couple of years equipped with end-of-the-trip facilities and a spacious lobby with wheelchair access. All offices have operable oversized windows and flexible layouts. The building is secured with after-hours card access and an intercom system.