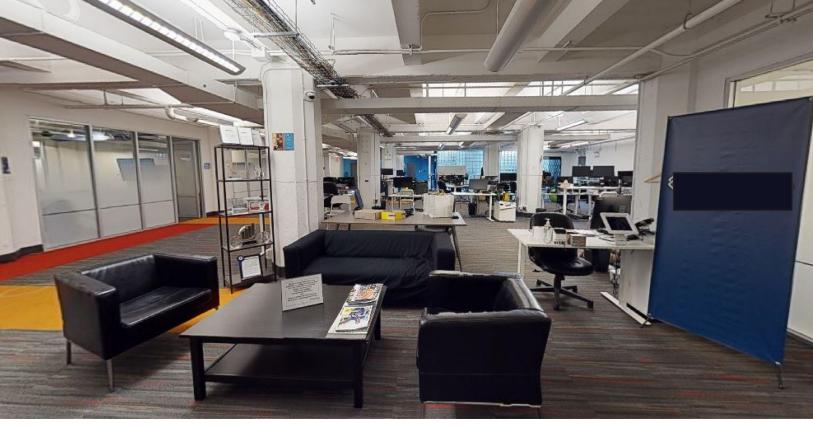

The two main open areas are separated by a central row of four large meeting rooms / executive offices. There is a generous server room, large presentation boardroom, and a large well-appointed kitchen. The premises are clean and modern with an exposed ceiling.

- Open plan wired for 65+ workstations
- Two large open areas separated by a row of four large offices / meeting rooms (~16' x 16')
- · Large presentation boardroom
- · Open kitchen
- Private washrooms & end-of-trip-facilities
- Storage/server room