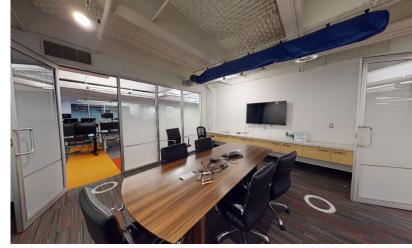

# THE SPACE

Suite B1 offers both direct street access from Beatty Street at the corner of Terry Fox Plaza, Beatty and Robson, as well as through the building's main lobby at 788 Beatty Street. The premises is a functional square layout located below grade on the west side and overlooking Expo Blvd on the east side.

The two main open areas are separated by a central row of four large meeting rooms / executive offices. There is a generous server room, large presentation boardroom, and a large well-appointed kitchen. The premises are clean and modern with an exposed ceiling.

- Open plan wired for 65+ workstations
- Two large open areas separated by a row of four large offices / meeting rooms (~16' x 16')
- · Large presentation boardroom
- · Open kitchen
- Private washrooms & end-of-trip-facilities
- Storage/server room