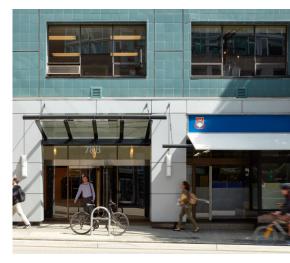

## THE BUILDING

This four-story well-maintained heritage building is located at the bottom of Robson Street beside the Terry Fox Plaza.

The building underwent complete renovations of common areas and building upgrades in the last couple of years equipped with end-of-the-trip facilities and a spacious lobby with wheelchair access. All offices have operable oversized windows and flexible layouts. The building is secured with after-hours card access and an intercom system.