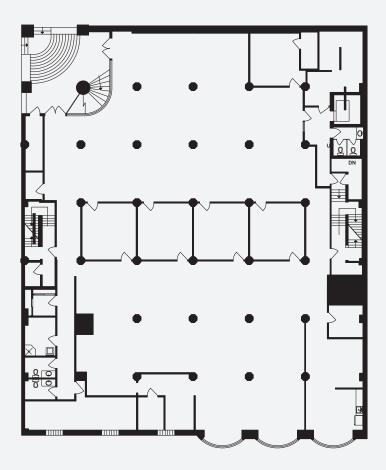

# THE SPACE

Suite B1 offers both direct street access from Beatty Street at the corner of Terry Fox Plaza, Beatty and Robson, as well as through the building's main lobby at 788 Beatty Street. The premises is a functional square layout located below grade on the west side and overlooking Expo Blvd on the east side.

The two main open areas are separated by a central row of four large meeting rooms / executive offices. There is a generous server room, large presentation boardroom, and a large well-appointed kitchen. The premises are clean and modern with an exposed ceiling.

- Open plan wired for 65+ workstations
- Two large open areas separated by a row of four large offices / meeting rooms (~16' x 16')
- · Large presentation boardroom
- · Open kitchen
- Private washrooms & end-of-trip-facilities
- Storage/server room