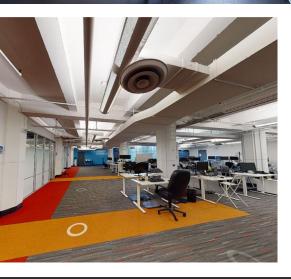

The two main open areas are separated by a central row of four large meeting rooms / executive offices. There is a generous server room, large presentation boardroom, and a large well-appointed kitchen. The premises are clean and modern with an exposed ceiling.

- Open plan wired for 65+ workstations
- Two large open areas separated by a row of four large offices / meeting rooms (~16' x 16')
- · Large presentation boardroom
- · Open kitchen
- Private washrooms & end-of-trip-facilities
- Storage/server room