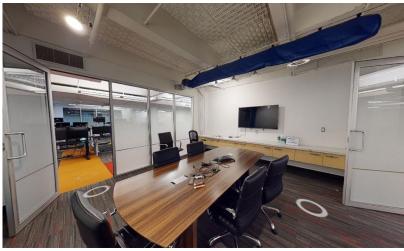

The two main open areas are separated by a central row of four large meeting rooms / executive offices. There is a generous server room, large presentation boardroom, and a large well-appointed kitchen. The premises are clean and modern with an exposed ceiling.

- Open plan wired for 65+ workstations
- Two large open areas separated by a row of four large offices / meeting rooms (~16' x 16')
- Large presentation boardroom
- Open kitchen
- Private washrooms & end-of-trip-facilities
- Storage/server room