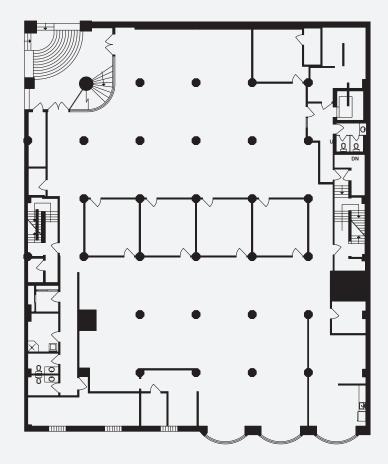

### THE SPACE

Suite B1 offers both direct street access from Beatty Street at the corner of Terry Fox Plaza, Beatty and Robson, as well as through the building's main lobby at 788 Beatty Street. The premises is a functional square layout located below grade on the west side and overlooking Expo Blvd on the east side.

The two main open areas are separated by a central row of four large meeting rooms / executive offices. There is a generous server room, large presentation boardroom, and a large well-appointed kitchen. The premises are clean and modern with an exposed ceiling.

- Open plan wired for 65+ workstations
- Two large open areas separated by a row of four large offices / meeting rooms (~16' x 16')
- Large presentation boardroom
- Open kitchen
- Private washrooms & end-of-trip-facilities
- Storage/server room