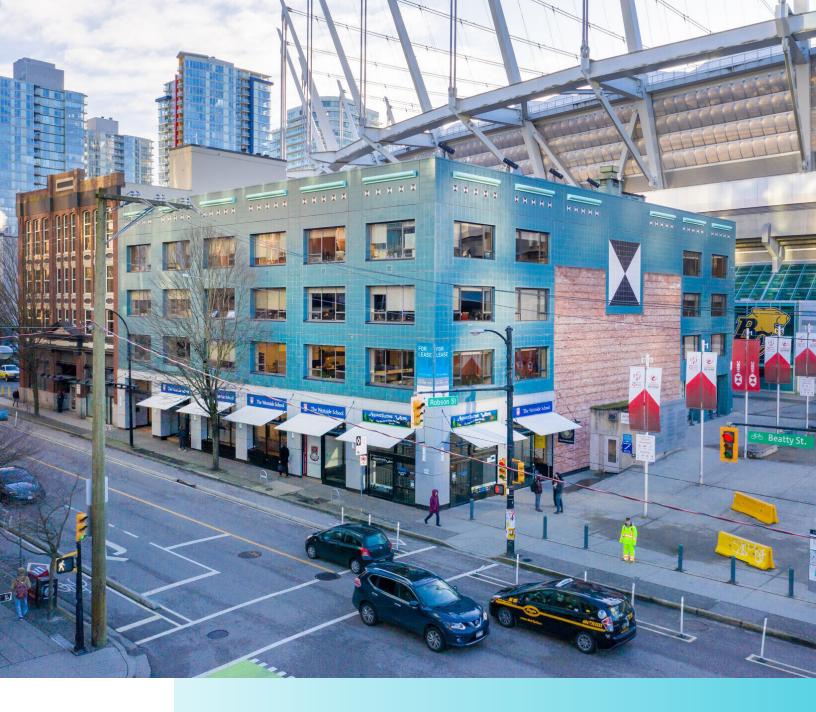

# **OFFICE FOR LEASE**

Turnkeyofficespacespanning10,579square feet within a prestigious heritage building situated at the bottom of Robson Street in downtown Vancouver,British Columbia. B1-788 BEATTY STREET VANCOUVER, BC

### THE SPACE

Suite B1 offers both direct street access from Beatty Street at the corner of Terry Fox Plaza, Beatty and Robson, as well as through the building's main lobby at 788 Beatty Street. The premises is a functional square layout located below grade on the west side and overlooking Expo Blvd on the east side.

### THE BUILDING

This four-story well-maintained heritage building is located at the bottom of Robson Street beside the Terry Fox Plaza.

The building underwent complete renovations of common areas and building upgrades in the last couple of years equipped with end-of-the-trip facilities and a spacious lobby with wheelchair access. All offices have operable oversized windows and flexible layouts. The building is secured with after-hours card access and an intercom system.