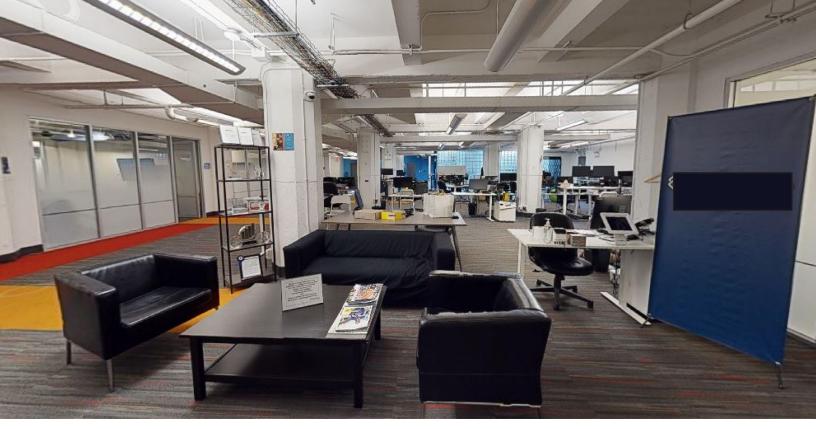

The two main open areas are separated by a central row of four large meeting rooms / executive offices. There is a generous server room, large presentation boardroom, and a large well-appointed kitchen. The premises are clean and modern with an exposed ceiling.

- Open plan wired for 65+ workstations
- Two large open areas separated by a row of four large offices / meeting rooms (~16' x 16')
- Large presentation boardroom
- Open kitchen
- Private washrooms & end-of-trip-facilities
- Storage/server room