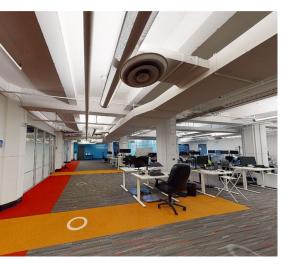

- Open plan wired for 65+ workstations
- Two large open areas separated by a row of four large offices / meeting rooms (~16' x 16')
- Large presentation boardroom
- Open kitchen
- Private washrooms & end-of-trip-facilities
- Storage/server room