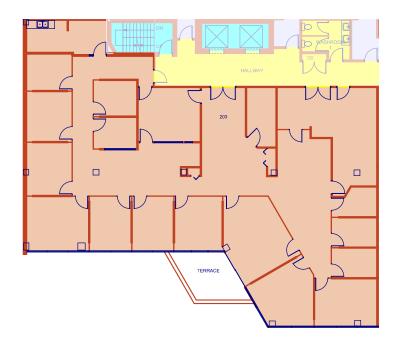

# **HIGHLIGHTS**

- Highly-functional purpose built office space (ideal for a law firm, accounting practice, financial service provider requiring a heavy office layout) located accros from Provincial Court of BC
- Corner office improved with a reception area, boardroom, 14 private offices, open work area, kitchen, server/storage room and a private patio overlooking Hornby Street and Robson Square
- Full height glass windows throughout within the office perimeter providing abundant natural light & street views
- On-site building manager
- Secure underground paking available at market rates

4,932 SF

AREA (APPROXIMATE) 1

\$45.71/sf/yr

\$18,789/mo GROSS RENT (EXC. TAXES) 2

- $1. \ \mathsf{All} \ \mathsf{sizes} \ \mathsf{are} \ \mathsf{approximate} \ \mathsf{and} \ \mathsf{subject} \ \mathsf{to} \ \mathsf{verification} \ \mathsf{.} \ \mathsf{Floor} \ \mathsf{plans} \ \mathsf{may} \ \mathsf{not} \ \mathsf{be} \ \mathsf{100\%} \ \mathsf{accurate} \ \mathsf{and} \ \mathsf{are} \ \mathsf{subject} \ \mathsf{to} \ \mathsf{verification} \ \mathsf{verific$
- $2. \ \mbox{Gross}$  rent currently equates to this amount plus GST. Lease to be fully triple net