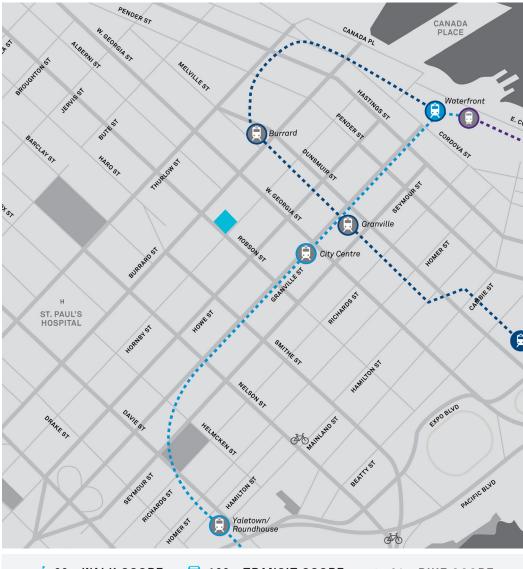

## THE LOCATION

This six (6) story mixed-use building is situated in the corner of Hornby and Robson Street in the heart of downtown Vancouver. The building is within close proximity to both rapid transportation via Vancouver City Centre Skytrain Station & Burrard Street SkyTrain Station, as well as an abundance of retail, financial and restaurant amenities.

## **CAFES & OTHER EATS**

- · Starbucks
- · Honey's Buns
- Ebar
- · Wave's Coffee

§ 99 • WALK SCORE

--- EXPO LINE

--- CANADA LINE

---- WEST COAST EXPRESS