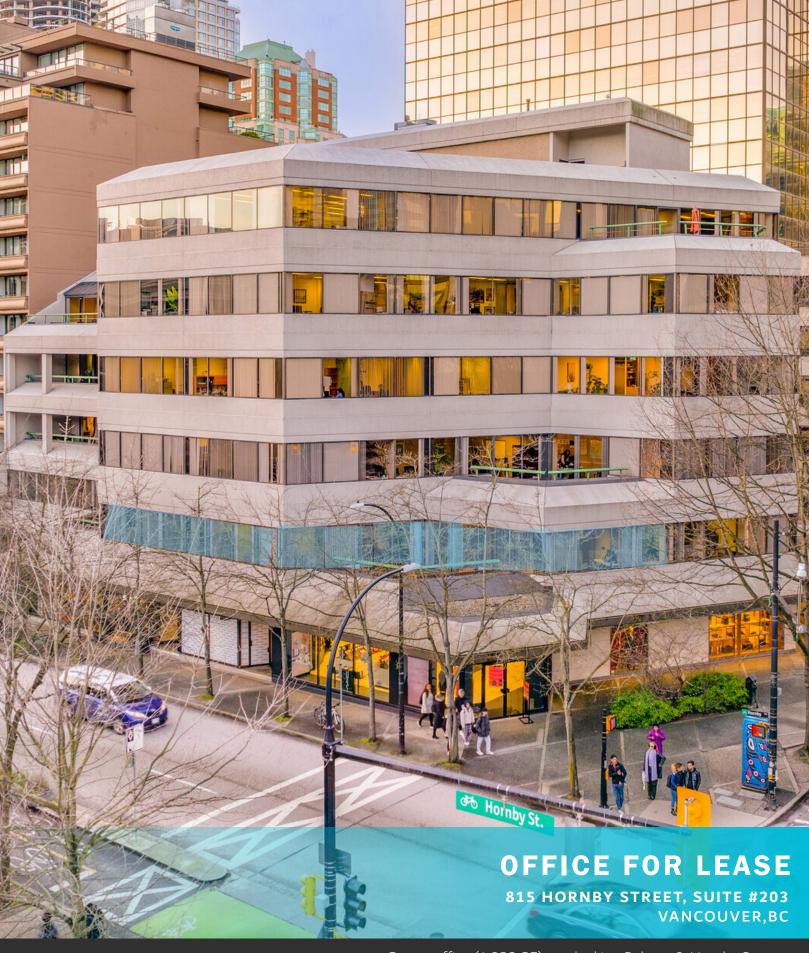

Corner office (4,932 SF) overlooking Robson & Hornby Streets

## **SALIENT FACTS**

ADDRESS: 815 Hornby Street

SUITE: #203

UNIT SIZE: 4,932 SF (approx.)

BASIC RENT: \$28.00

ADDT'L RENT: \$16.04 (2023 est.)

MANAGEMENT FEE: 6% of Basic Rent

AVAILABLE: Immediately

## THE BUILDING

Superbly located professional building in the heart of downtown Vancouver at Robson & Hornby Street directly adjacent to the Vancouver Art Gallery, Vancouver Courthouses, UBC Robson Campus, Fairmont Hotel, Scotia Bank Theatre, Sutton Place Hotel, and countless restaurants, shops, fitness centres, and retailers.

# **HIGHLIGHTS**

- Highly-functional purpose built office space (ideal for a law firm, accounting practice, financial service provider requiring a heavy office layout) located accros from Provincial Court of BC
- Corner office improved with a reception area, boardroom, 14 private offices, open work area, kitchen, server/storage room and a private patio overlooking Hornby Street and Robson Square
- Full height glass windows throughout within the office perimeter providing abundant natural light & street views
- On-site building manager
- Secure underground paking available at market rates