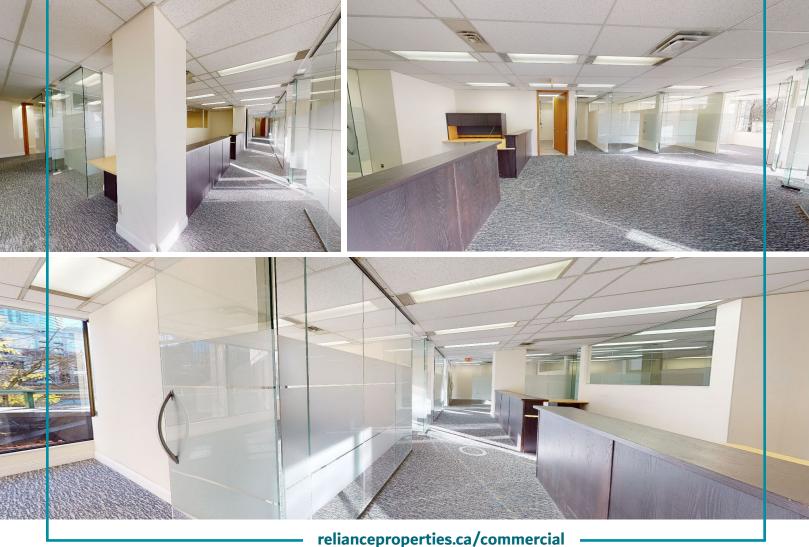

Corner office (4,932 SF) overlooking Robson & Hornby Streets

# **HIGHLIGHTS**

- Highly-functional purpose built office space (ideal for a law firm, accounting practice, financial service provider requiring a heavy office layout) located accros from Provincial Court of BC
- Corner office improved with a reception area, boardroom, 14 private offices, open work area, kitchen, server/storage room and a private patio overlooking Hornby Street and Robson Square
- Full height glass windows throughout within the office perimeter providing abundant natural light & street views
- On-site building manager
- Secure underground paking available at market rates