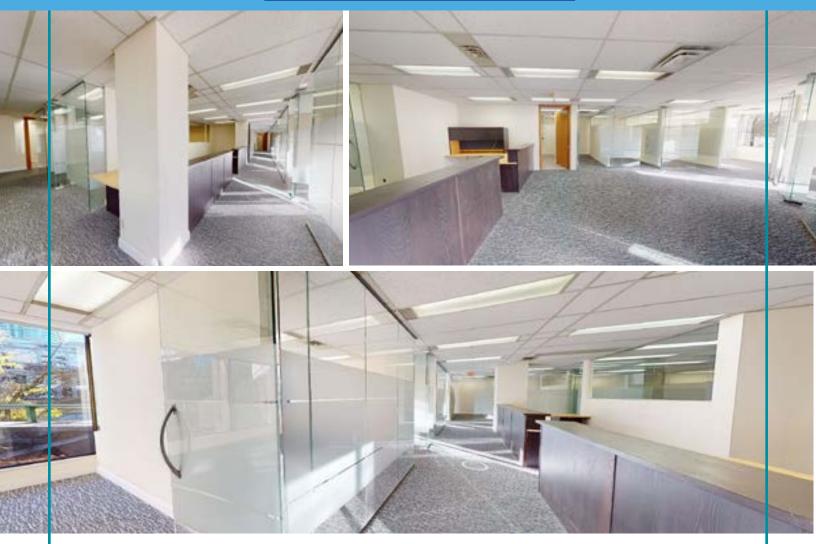

### **HIGHLIGHTS**

- Highly-functional purpose built office space (ideal for a law firm, accounting practice, financial service provider requiring a heavy office layout) located across from Provincial Court of BC
- Corner office improved with a reception area, boardroom, 14 private offices, open work area, kitchen, server/storage room and a private patio overlooking Hornby Street and Robson Square
- Full height glass windows throughout within the office perimeter providing abundant natural light & street views
- On-site building manager
- Secure underground paking available at market rates

4,932 SF
AREA (APPROXIMATE) 1

\$44.67/sf/yr GROSS RENT

\$19,023.65/mo GROSS RENT (EXC.GST) 2

- 1. All sizes are approximate and subject to verification . Floor plans may not be 100% accurate and are subject to verification
- ${\it 2. Gross \ rent \ currently \ equates \ to \ this \ amount \ plus \ GST. \ Lease \ to \ be \ fully \ triple \ net}}$