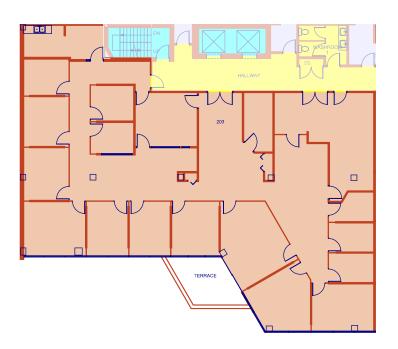

### **HIGHLIGHTS**

- Highly-functional purpose built office space (ideal for a law firm, accounting practice, financial service provider requiring a heavy office layout) located across from Provincial Court of BC
- Corner office improved with a reception area, boardroom, 14 private offices, open work area, kitchen, server/storage room and a private patio overlooking Hornby Street and Robson Square
- Full height glass windows throughout within the office perimeter providing abundant natural light & street views
- On-site building manager
- Secure underground paking available at market rates

4,932 SF
AREA (APPROXIMATE) 1

\$44.67/sf/yr GROSS RENT

\$19,023.65/mo GROSS RENT (EXC.GST) 2

- 1. All sizes are approximate and subject to verification . Floor plans may not be 100% accurate and are subject to verification
- ${\it 2. Gross \ rent \ currently \ equates \ to \ this \ amount \ plus \ GST. \ Lease \ to \ be \ fully \ triple \ net}}$