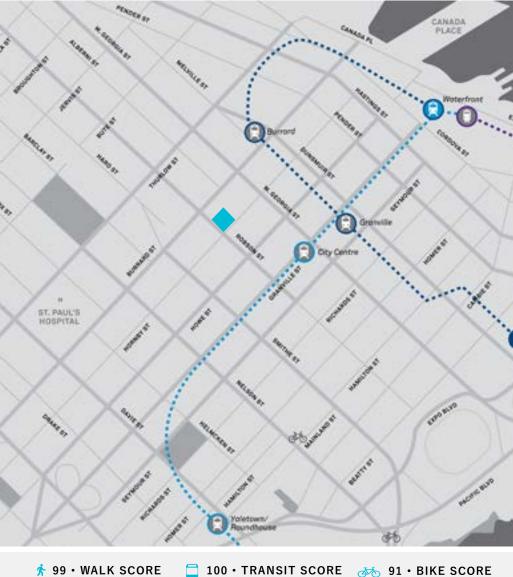

### THE LOCATION

This six (6) story mixed-use building is situated in the corner of Hornby and Robson Street in the heart of downtown Vancouver. The building is within close proximity to both rapid transportation via Vancouver City Centre Skytrain Station & Burrard Street SkyTrain Station, as well as an abundance of retail, financial and restaurant amenities.

#### **CAFES & OTHER EATS**

- Starbucks
- · Honey's Buns
- Ebar
- · Wave's Coffee

🕏 99 • WALK SCORE

**EXPOLINE** 

--- CANADA LINE

---- WEST COAST EXPRESS