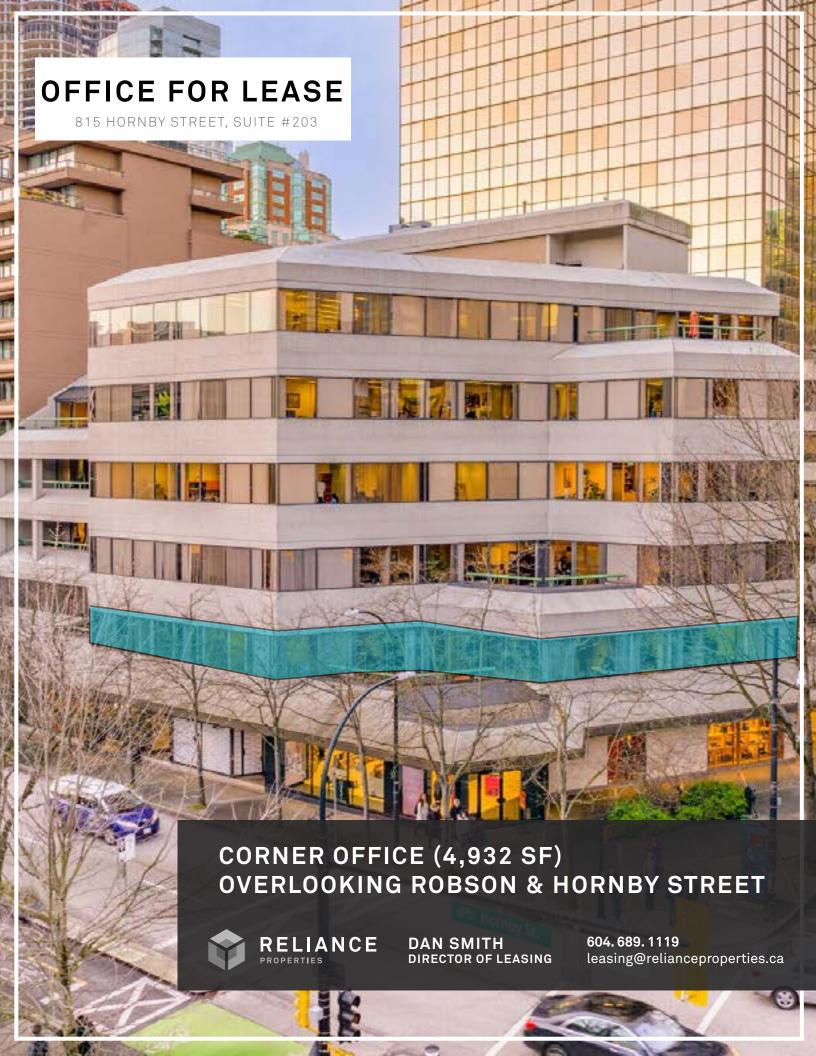

### **SALIENT FACTS**

ADDRESS: 815 Hornby Street

SUITE: #203

UNIT SIZE: 4,932 SF (approx.)

BASIC RENT: \$27.00

ADDT'L RENT: \$17.67 (2024 est.)

MANAGEMENT FEE: 6% of Basic Rent

AVAILABLE: Immediately

### THE BUILDING

Superbly located professional building in the heart of downtown Vancouver at Robson & Hornby Street directly adjacent to the Vancouver Art Gallery, Vancouver Courthouses, UBC Robson Campus, Fairmont Hotel, Scotia Bank Theatre, Sutton Place Hotel, and countless restaurants, shops, fitness centres, and retailers.

### **HIGHLIGHTS**

- Highly-functional purpose built office space (ideal for a law firm, accounting practice, financial service provider requiring a heavy office layout) located across from Provincial Court of BC
- Corner office improved with a reception area, boardroom, 14 private offices, open work area, kitchen, server/storage room and a private patio overlooking Hornby Street and Robson Square
- Full height glass windows throughout within the office perimeter providing abundant natural light & street views
- On-site building manager
- Secure underground paking available at market rates