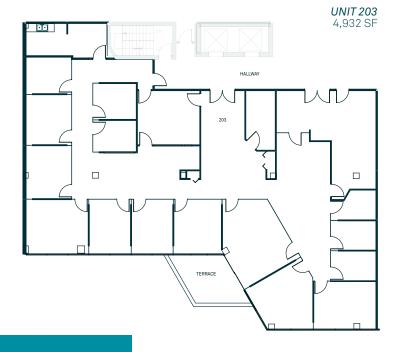

## SALIENT DETAILS

ADDRESS: 815 Hornby Street

SUITE: #203

UNIT SIZE: 4,932 SF (approx.)

BASIC RENT: \$23.00

ADDT'L RENT: \$17.67 (2024 est.)

MANAGEMENT FEE: 6% of Basic Rent

AVAILABLE: Immediately

- Corner office with a private outdoor terrace overlooking Robson Square and Hornby Street
- Dedicated reception area with direct elevator access
- 14 Private offices
- Large boardroom
- Staff kitchen and dining area
- · Full height glass windows throughout
- Server room / storage
- HVAC
- On site Management
- Secure underground parking available at market rates

815 HORNBY STREET

4,932 SF AREA (APPROXIMATE) 1 \$40.67/sf/yr

\$17,281/mo GROSS RENT (EXC.GST) 2

1. All sizes are approximate and subject to verification . Floor plans may not be 100% accurate and are subject to verification 2. Gross rent currently equates to this amount plus GST. Lease to be fully triple net