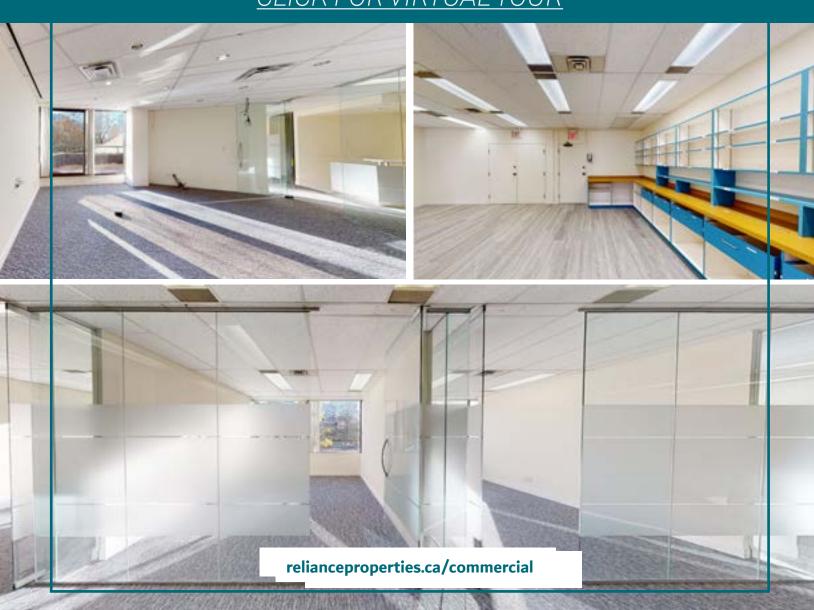

- Corner office with a private outdoor terrace overlooking Robson Square and Hornby Street
- Dedicated reception area with direct elevator access
- 14 Private offices
- Large boardroom
- Staff kitchen and dining area
- · Full height glass windows throughout
- Server room / storage
- HVAC
- On site Management
- Secure underground parking available at market rates