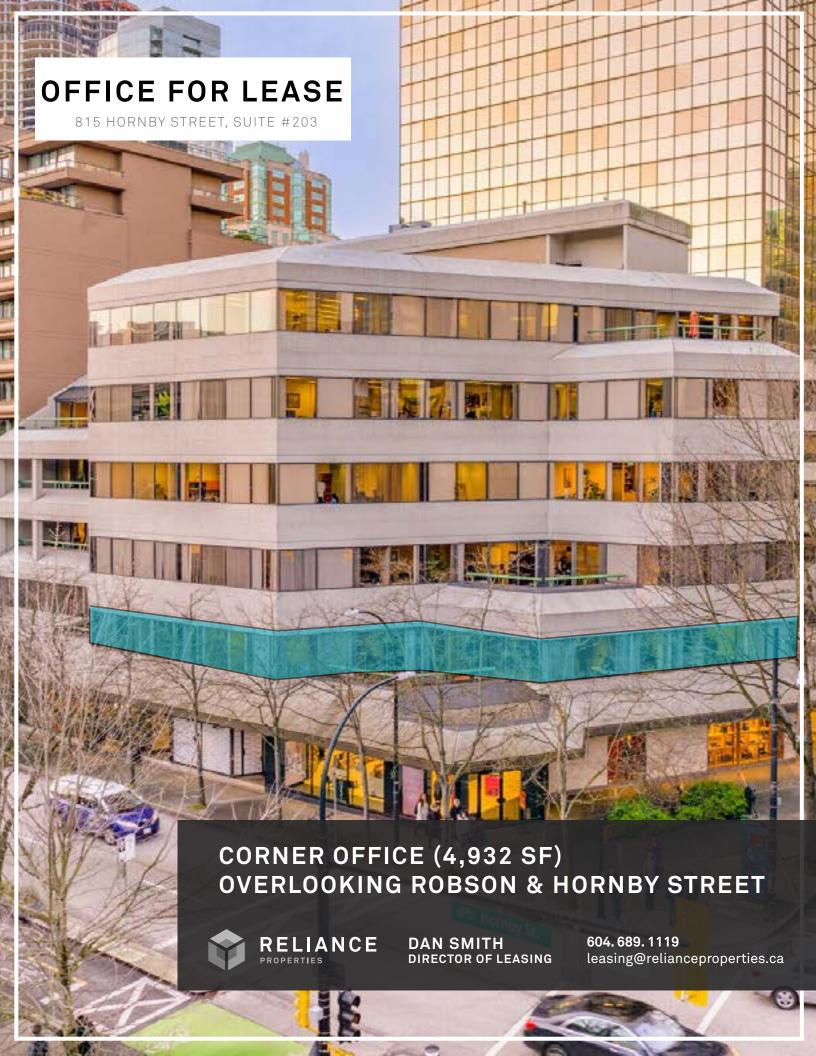

## SALIENT DETAILS

ADDRESS: 815 Hornby Street

SUITE: #203

UNIT SIZE: 4,932 SF (approx.)

BASIC RENT: \$23.00

ADDT'L RENT: \$17.67 (2024 est.)

MANAGEMENT FEE: 6% of Basic Rent

AVAILABLE: Immediately

### THE BUILDING

Superbly located professional building in the heart of downtown Vancouver at Robson & Hornby Street directly adjacent to the Vancouver Art Gallery, Vancouver Courthouses, UBC Robson Campus, Fairmont Hotel, Scotia Bank Theatre, Sutton Place Hotel, and countless restaurants, shops, fitness centres, and retailers.

- Corner office with a private outdoor terrace overlooking Robson Square and Hornby Street
- Dedicated reception area with direct elevator access
- 14 Private offices
- Large boardroom
- Staff kitchen and dining area
- · Full height glass windows throughout
- Server room / storage
- HVAC
- On site Management
- Secure underground parking available at market rates