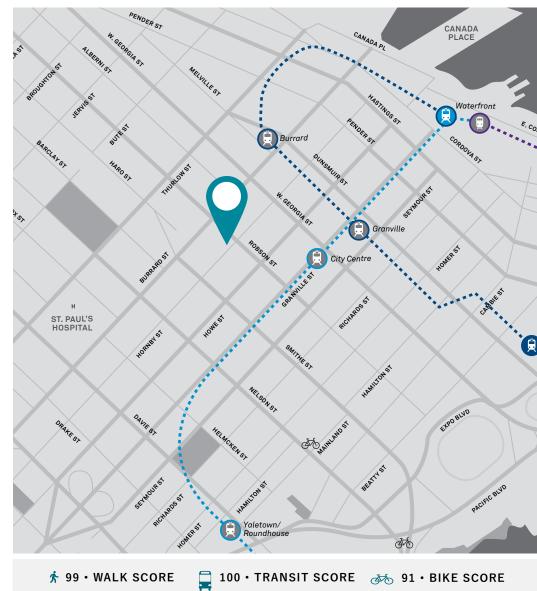

## THE LOCATION

This six (6) story mixed-use building is situated in the corner of Hornby and Robson Street in the heart of downtown Vancouver. The building is within close proximity to both rapid transportation via Vancouver City Centre Skytrain Station & Burrard Street SkyTrain Station, as well as an abundance of retail, financial and restaurant amenities.

#### **CAFES & OTHER EATS**

- Starbucks
- · Honey's Buns
- Wave's Coffee

--- CANADA LINE

--- EXPO LINE