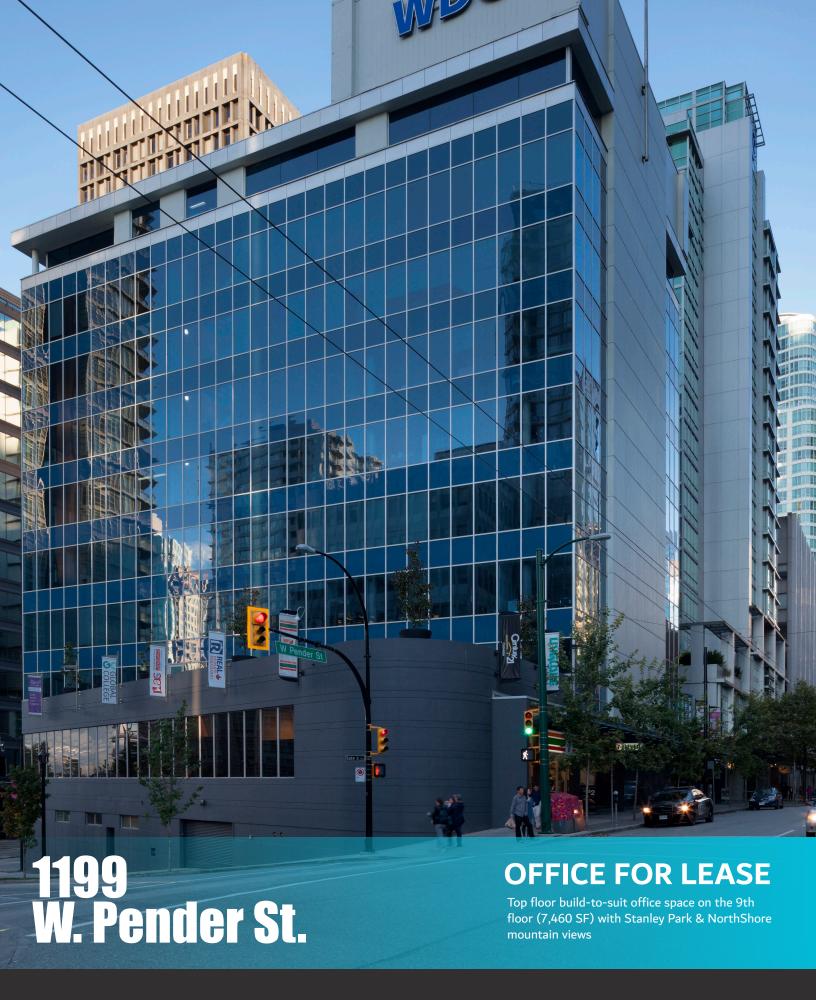

## **FEATURES**

- Premier office for lease situated at the top floor of a 9-story building in Coal Harbour
- Building amenities include a fitness centre with endof-the-trip facility, bike storage, secured storage unit (at market rates & subject to availability), and secured underground parking available at market rates
- Experience a well-kept building with upgraded common area corridors and on-site personnel in place
- Easy access to Lion's Gate bridge & Trans-Canada Hwy
- Centrally located in downtown business district and minutes walk away from Burrard Skytrain Station

ADDRESS #900 - 1199 West Pender Street, Vancouver

SIZE 7,460 SF (Top Floor)

TYPE Office

AREA Coal Harbour

BASIC RENT \$36.00 PSF

ADDT'L RENT \$17.67 (2023 est.) plus management fee as 6%

of Basic Rent

## THE BUILDING

This nine-story building offers panoramic views of Coal Harbour, the North Shore mountains and Stanley Park. The building underwent complete renovations of common areas and building upgrades in the last couple of years and common washrooms are currently under renovations. Also, has a strong mix of professional tenancies from various industries. Building tenants include a 7-11 and Panago Pizza.

### **BUSINESSES**

- · Panago Pizza
- 7-Eleven
- Body Energy Club
- · Shoppers Drug Mart
- · Fit 4 Less
- · Coal Harbour Health Centre