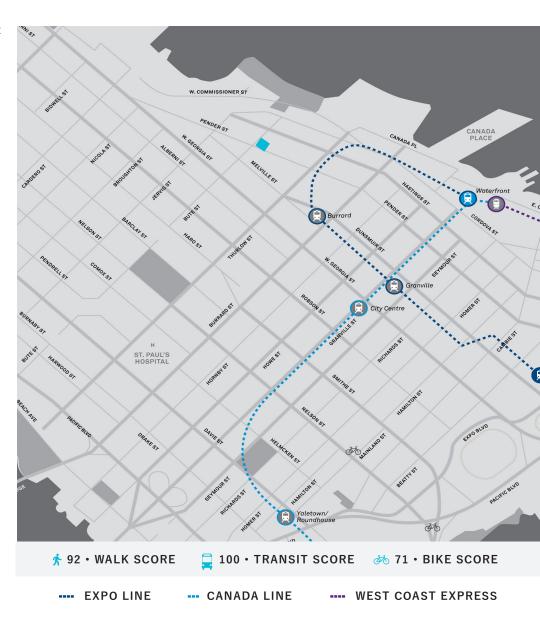

## THE LOCATION

Located at the north-east corner of West Pender and Bute Streets, the building offers convenient access to the central business district, Skytrain, the Burrard Inlet seawall, neighborhood hotels and the Trade and Convention Centre.

The building overlooks Coal Harbour and Stanley and is only 3 blocks from Robson Street and few minutes walk to Burrard Skytrain Station and public transit connections to the rest of the region.