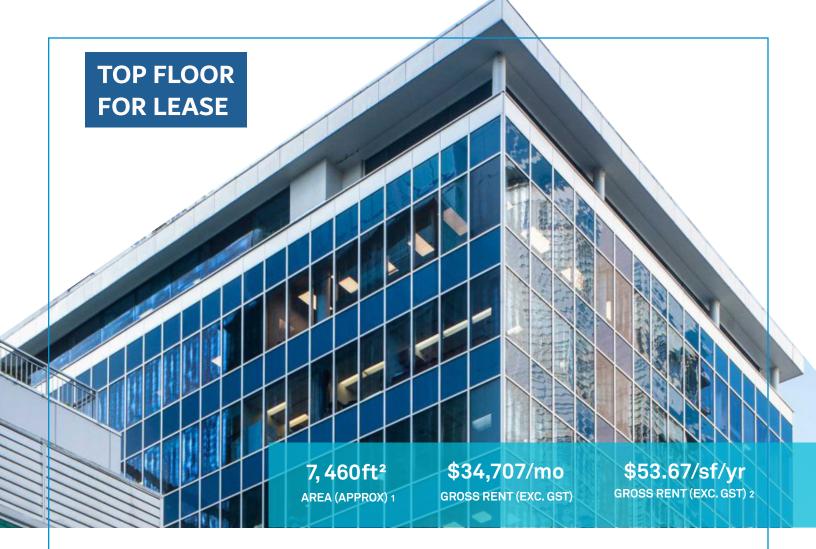

ADDRESS #900 - 1199 West Pender Street, Vancouver

SIZE 7,460 SF (Top Floor)

TYPE Office

AREA Coal Harbour

BASIC RENT \$36.00 PSF

ADDT'L RENT \$17.67 (2023 est.) plus management fee as 6%

of Basic Rent

 $1.\mbox{All}$  sizes are approximate and subject to verification .

2. Gross rent currently equates to this amount plus GST. Lease to be fully triple net.