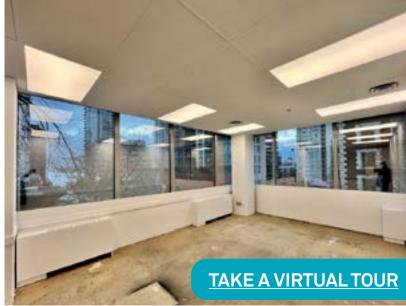

### BUILDING

Ideally situated on the corner of Melville and Bute Streets, the property is two blocks from Robson Street, the Burrard SkyTrain station and Bentall Centre. The building offers full height windows that let in ample light.

This recently renovated building features a newer front entrance and lobby, two elevators, hot water heating, air-conditioning, wheelchair access, excellent views and much more. The new retail anchor tenants include drop-in clinic, dental office and pharmacy. High-speed fibre optic internet available.