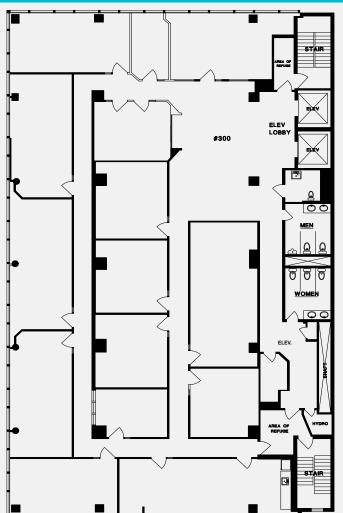

# THE SPACE

3rd floor school space currently setup for as a professional vocational institution, or can be easily repurposed for a traditional office user. Recently renovated and currently laid out with 14 large class or meeting rooms, exclusive washrooms (also newly-renovated to "hotel standard"), internal storage area, and elevators that open directly to the premises reception.