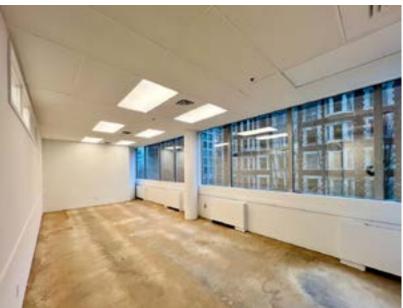

### BUILDING

Ideally situated on the corner of Melville and Bute Streets, the property is two blocks from Robson Street, the Burrard SkyTrain station and Bentall Centre. The building offers full height windows that let in ample light.

This recently renovated building features a newer front entrance and lobby, two elevators, hot water heating, air-conditioning, wheelchair access, excellent views and much more. The new retail anchor tenants include drop-in clinic, dental office and pharmacy. High-speed fibre optic internet available.