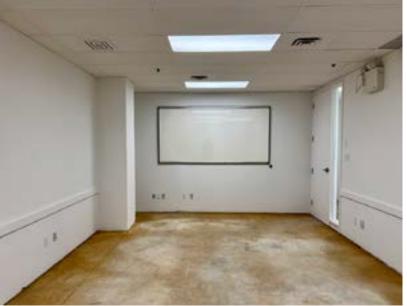

# THE SPACE

3rd floor school space currently setup for as a professional vocational institution, or can be easily repurposed for a traditional office user. Recently renovated and currently laid out with 14 large class or meeting rooms, exclusive washrooms (also newly-renovated to "hotel standard"), internal storage area, and elevators that open directly to the premises reception.