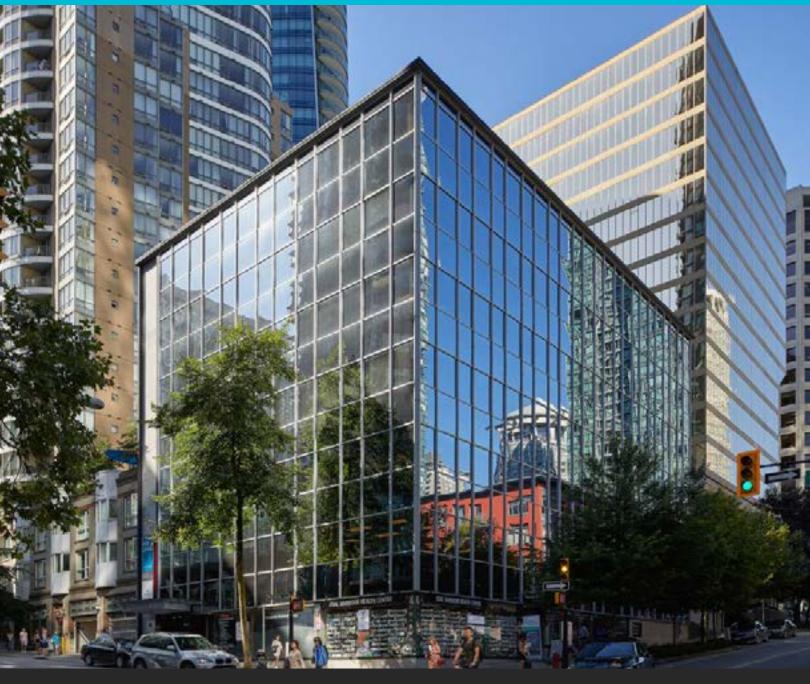

### BUILDING

Ideally situated on the corner of Melville and Bute Streets, the property is two blocks from Robson Street, the Burrard SkyTrain station and Bentall Centre. The building offers full height windows that let in ample light.

This recently renovated building features a newer front entrance and lobby, two elevators, hot water heating, air-conditioning, wheelchair access, excellent views and much more. The new retail anchor tenants include drop-in clinic, dental office and pharmacy. High-speed fibre optic internet available.