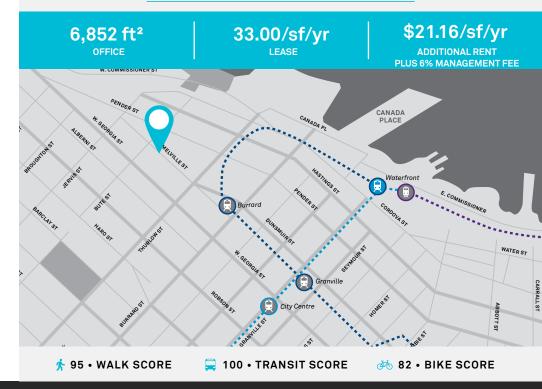

# For Lease

6,852 SQ.FT. FULL FLOOR OPPORTUNITY

### BUILDING

Ideally situated on the corner of Melville and Bute Streets, the property is two blocks from Robson Street, the Burrard SkyTrain station and Bentall Centre. The building offers full height windows that let in ample light.