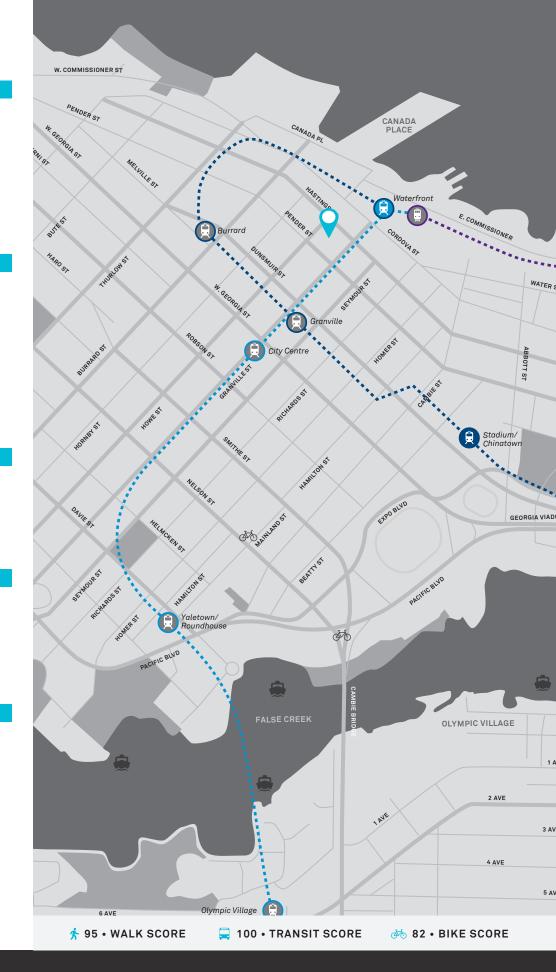

# **NEIGHBOURHOOD**

# **BUILDING HIGHLIGHTS**

- 24 hour secured access
- HVAC in all suites
- Pre wired fibre optic connectivity
- Secured bike storage
- Fully equipped fitness center
- End of trip shower facilities with day use lockers
- 2 new passenger elevators
- Walking distance to public transit including the Canada Line, West Coast Express, Expo Line and Seabus
- BOMA Go Green Certified

# THE PACIFIC BUILDING

The Pacific Building at 744 West Hastings Street is situated at the Southeast corner of West Hastings and Howe Streets. Located in the heart of downtown this building is close to public transit (Canada Line, SkyTrain, West Coast Express and Seabus), major hotels, shopping & office complexes. There is plenty of convenient parking in the area. Bicyclists will appreciate the bike lock-up, day use lockers and showers in the basement. There is a free common area boardroom for tenant use. The building also offers basement storage and recycling. The building was BOMA Go Green Certified in May 2006. HVAC in all suites.