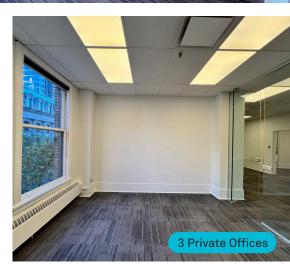

# SUITE FEATURES & AMENITIES

This freshly renovated corner office is available for immediate move in. The space overlooks Hastings & Howe Street and has three large offices/meeting rooms, an open-concept work area, kitchen, reception, and ample storage space.

The layout of the suite can be modified to accommodate a wide range of tenancies