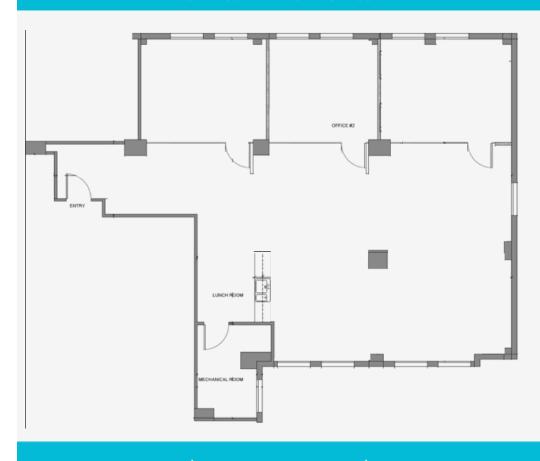

# SUITE FEATURES & AMENITIES

This freshly renovated corner office is available for immediate move in. The space overlooks Hastings & Howe Street and has three large offices/meeting rooms, an open-concept work area, kitchen, reception, and ample storage space.

The layout of the suite can be modified to accommodate a wide range of tenancies