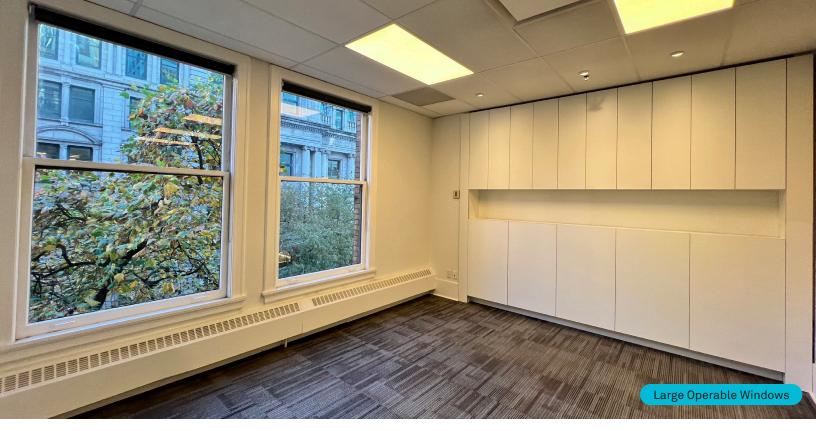

# SUITE FEATURES & AMENITIES

This freshly renovated corner office is available for immediate move in. The space overlooks Hastings & Howe Street and has three large offices/meeting rooms, an open-concept work area, kitchen, reception, and ample storage space.