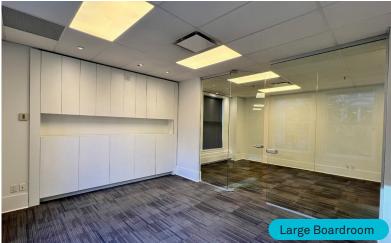

# SUITE FEATURES & AMENITIES

This freshly renovated corner office is available for immediate move in. The space overlooks Hastings & Howe Street and has three large offices/meeting rooms, an open-concept work area, kitchen, reception, and ample storage space.