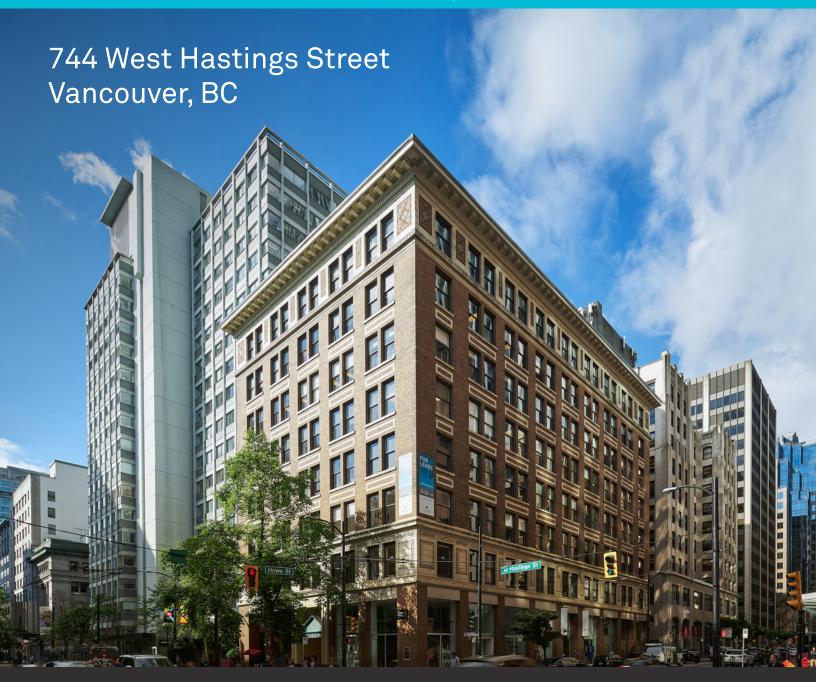

# For Lease

2,584 SF TURNKEY OFFICE AT THE PACIFIC BUILDING

# THE PACIFIC BUILDING

The Pacific Building at 744 West Hastings Street is situated at the Southeast corner of West Hastings and Howe Streets. Located in the heart of downtown this building is close to public transit (Canada Line, SkyTrain, West Coast Express and Seabus), major hotels, shopping & office complexes. There is plenty of convenient parking in the area. Bicyclists will appreciate the bike lock-up, day use lockers and showers in the basement. There is a free common area boardroom for tenant use. The building also offers basement storage and recycling. The building was BOMA Go Green Certified in May 2006. HVAC in all suites.