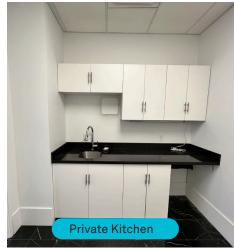

# SUITE FEATURES & AMENITIES

This freshly renovated corner office is available for immediate move in. The space overlooks Hastings & Howe Street and has three large offices/meeting rooms, an open-concept work area, kitchen, reception, and ample storage space.