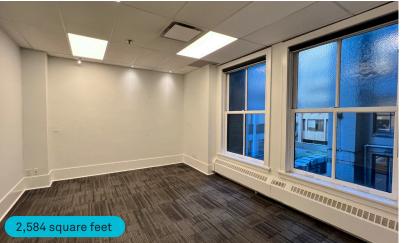

# For Lease

2,584 SF TURNKEY OFFICE AT THE PACIFIC BUILDING

# SUITE FEATURES & AMENITIES

This freshly renovated corner office is available for immediate move in. The space overlooks Hastings & Howe Street and has three large offices/meeting rooms, an open-concept work area, kitchen, reception, and ample storage space.

2,584 ft<sup>2</sup>

\$29.00/sf/yr

\$10,850/mo