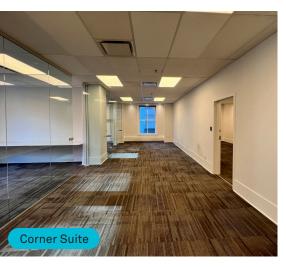

# SUITE FEATURES & AMENITIES

This freshly renovated corner office is available for immediate move in. The space overlooks Hastings & Howe Street and has three large offices/meeting rooms, an open-concept work area, kitchen, reception, and ample storage space.