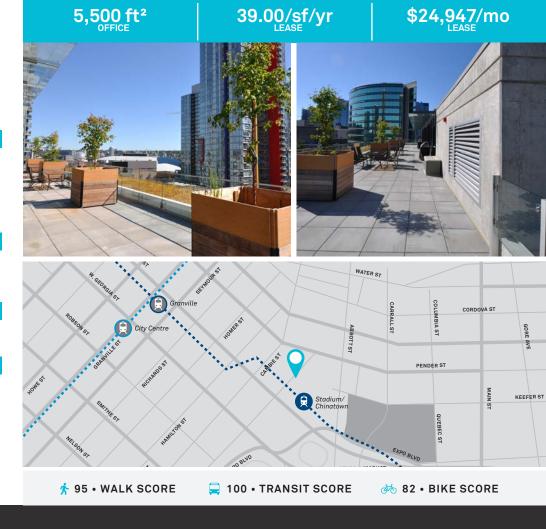

# **OVERVIEW**

564 Beatty is a innovative mix of newbuild and restored heritage space that offers a unique blend of history and innovation. Built upon the existing 6 story building, this 9th floor office space is a unique mix of heritage characteristics in the lobby with newbuild modernity within your office space with floor to ceiling windows and air conditioning.