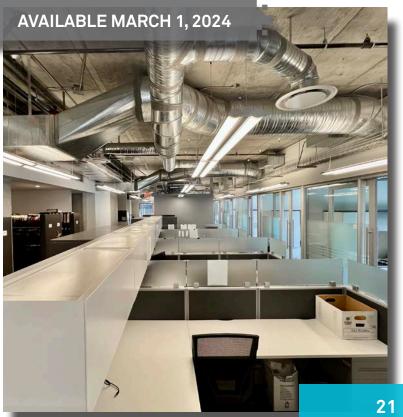

#### **SUITE FEATURES & AMENITIES**

- 18 perimeter offices (including five large offices / meeting rooms), 3 interior offices, open work area currently with 8 stations
- Large open kitchen, three private washrooms, ample storage areas
- Building has communal rooftop deck with full kitchen, dining area and outdoor patio space