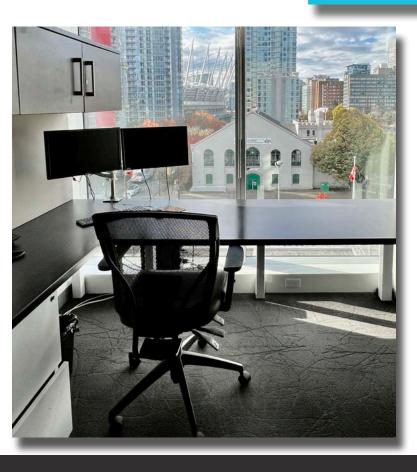

#### **SUITE FEATURES & AMENITIES**

- 18 perimeter offices (including five large offices / meeting rooms), 3 interior offices, open work area currently with 8 stations
- Large open kitchen, three private washrooms, ample storage areas
- Building has communal rooftop deck with full kitchen, dining area and outdoor patio space