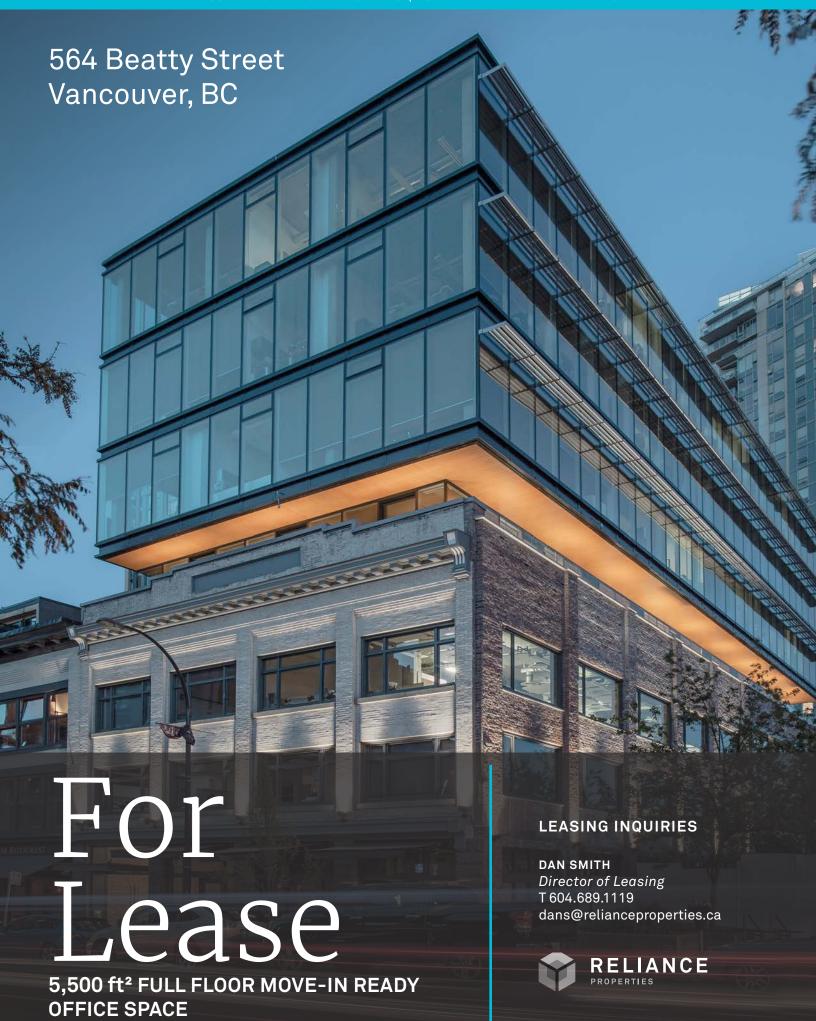

# **OVERVIEW**

564 Beatty is a innovative mix of newbuild and restored heritage space that offers a unique blend of history and innovation. Built upon the existing 6 story building, this 9th floor office space is a unique mix of heritage characteristics in the lobby with newbuild modernity within your office space with floor to ceiling windows and air conditioning.