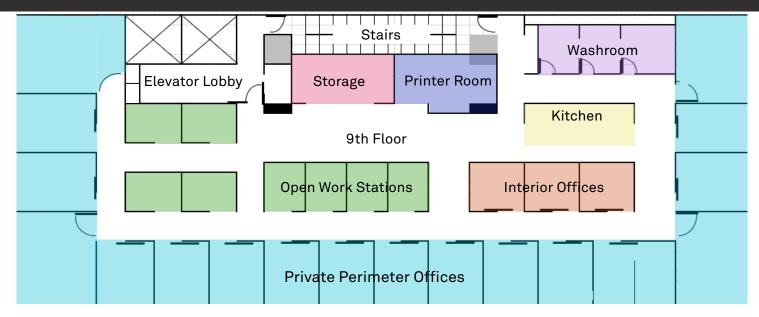

OFFICES

8
OPEN WORKSTATIONS

3
PRIVATE WASHROOMS

#### **SUITE FEATURES & AMENITIES**

- 18 perimeter offices (including five large offices / meeting rooms), 3 interior offices, open work area currently with 8 stations
- Large open kitchen, three private washrooms, ample storage areas
- Building has communal rooftop deck with full kitchen, dining area and outdoor patio space