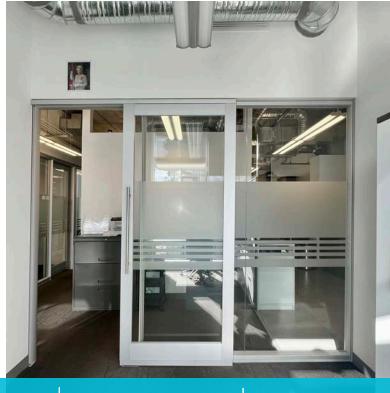

#### **SUITE FEATURES & AMENITIES**

- 18 perimeter offices (including five large offices / meeting rooms), 3 interior offices, open work area currently with 8 stations
- Large open kitchen, three private washrooms, ample storage areas
- Building has communal rooftop deck with full kitchen, dining area and outdoor patio space