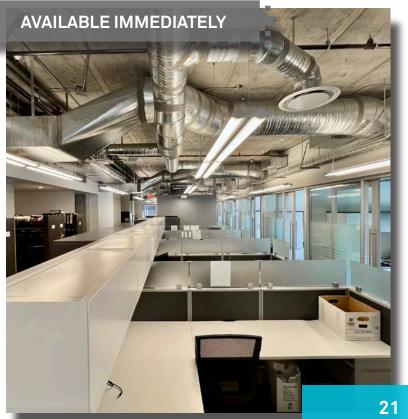

21 OFFICES 8
OPEN WORKSTATIONS

3
PRIVATE WASHROOMS

## **SUITE FEATURES**

18 perimeter offices (including five large offices / meeting rooms), 3 interior offices, openwork area currently with 8 stations

Large open kitchen, three private washrooms, ample storage areas

Floor to ceiling windows with panoramic views of Downtown Vancouver