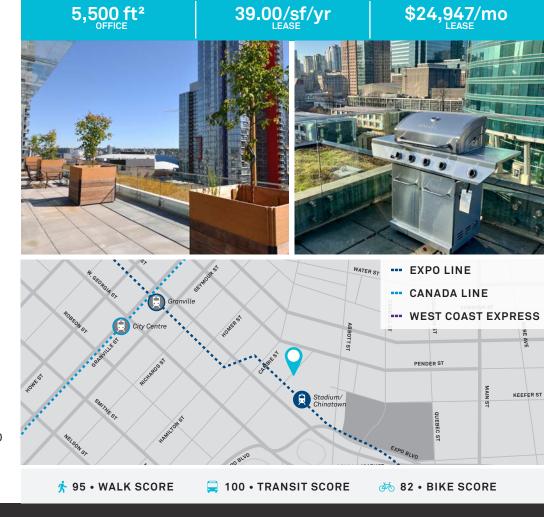

#### **BASE RENT**

\$39.00 PSF PER ANNUM

### **AMENITIES**

- SECURED BIKE ROOM
- END OF TRIP FACILITIES
- ROOFTOP DECK WITH A FULL KITCHEN AND COMMUNAL BARBEQUE