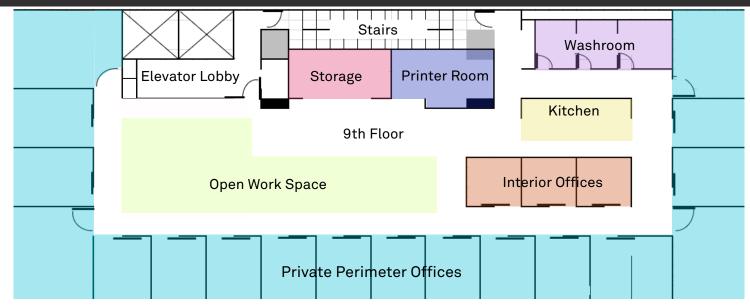

## **SUITE FEATURES**

18 perimeter offices (including five large offices / meeting rooms), 3 interior offices, openwork area currently with 8 stations

Large open kitchen, three private washrooms, ample storage areas