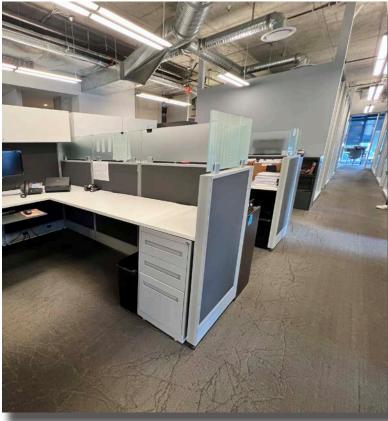

## **SUITE FEATURES**

18 perimeter offices (including five large offices / meeting rooms), 3 interior offices, openwork area currently with 8 stations

Large open kitchen, three private washrooms, ample storage areas