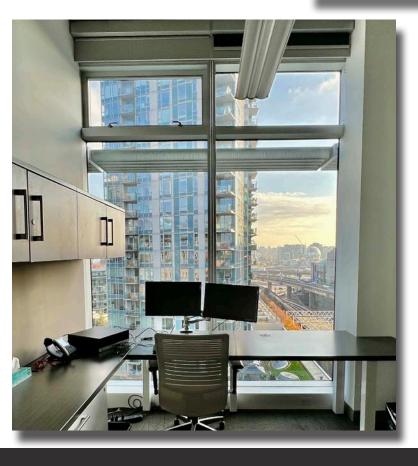

21 OFFICES 8
OPEN WORKSTATIONS

3
PRIVATE WASHROOMS









# **OVERVIEW**

564 Beatty is a innovative mix of newbuild and restored heritage space that offers a unique blend of history and innovation. Built upon the existing 6 story building, this 9th floor office space is a unique mix of heritage characteristics in the lobby with newbuild modernity within your office space with floor to ceiling windows and air conditioning.

### HIGHLIGHTS

#### **BASE RENT**

\$39.00 PSF PER ANNUM

#### **ADDITIONAL RENT**

\$14.27 PSF PER ANNUM (2024 EST)

#### **MANAGEMENT FEE**

6% OF BASE RENT

#### **AVAILABILITY**

**IMMEDIATELY** 

#### **BUILDING SECURITY**

FOB ACCESS TO THE BUILDING WITH CCTV CAMERAS MONITORED 24/7

### **AMENITIES**

- SECURED BIKE ROOM
- END OF TRIP FACILITIES
- ROOFTOP DECK WITH A FULL KITCHEN AND COMMUNAL BARBEQUE

## **SUIT