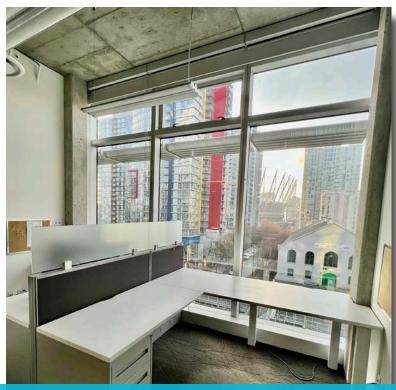

21 OFFICES 8
OPEN WORKSTATIONS

3
PRIVATE WASHROOMS









# **OVERVIEW**

564 Beatty is a innovative mix of newbuild and restored heritage space that offers a unique blend of history and innovation. Built upon the existing 6 story building, this 9th floor office space is a unique mix of heritage characteristics in the lobby with newbuild modernity within your office space with floor to ceiling windows and air conditioning.

### HIGHLIGHTS

#### **BASE RENT**

\$39.00 PSF PER ANNUM

#### **ADDITIONAL RENT**

\$14.27 PSF PER ANNUM (2024 EST)

#### **MANAGEMENT FEE**

6% OF BASE RENT

#### **AVAILABILITY**

**IMMEDIATELY** 

#### **BUILDING SECURITY**

FOB ACCESS TO THE BUILDING WITH CCTV CAMERAS MONITORED 24/7

### **AMENITIES**

- SECURED BIKE ROOM
- END OF TRIP FACILITIES
- ROOFTOP DE