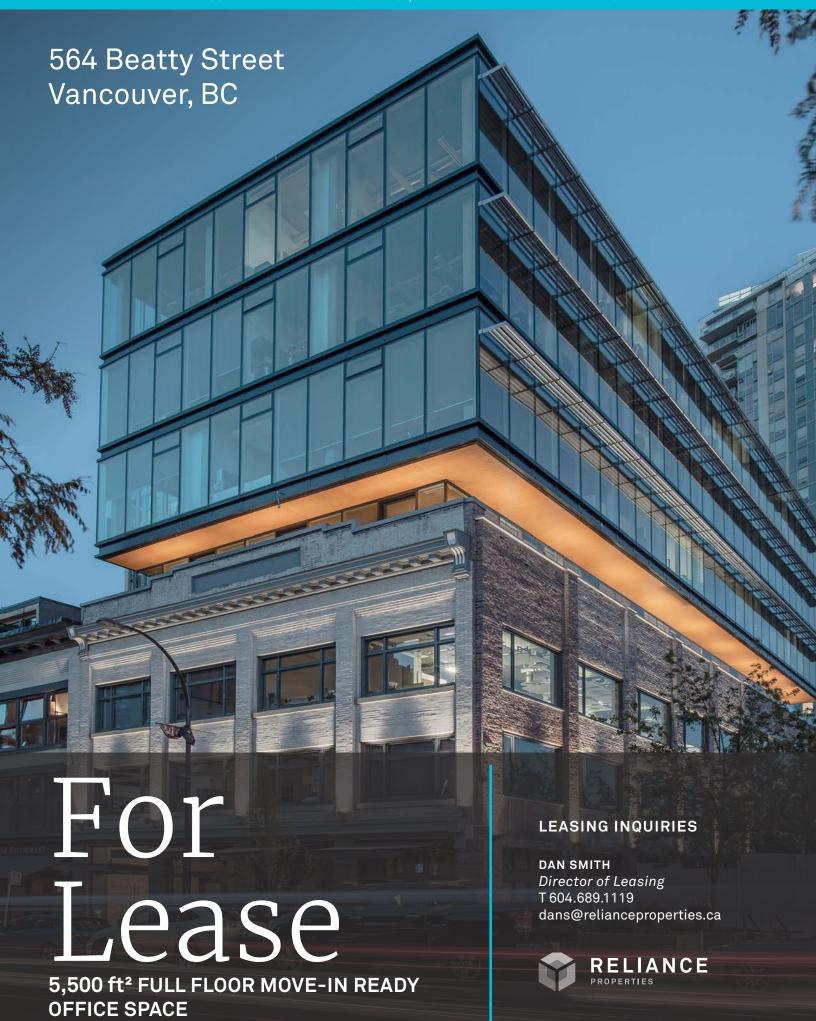

# **OVERVIEW**

564 Beatty is a innovative mix of newbuild and restored heritage space that offers a unique blend of history and innovation. Built upon the existing 6 story building, this 9th floor office space is a unique mix of heritage characteristics in the lobby with newbuild modernity within your office space with floor to ceiling windows and air conditioning.

## **SUITE FEATURES**

18 perimeter offices (including five large offices / meeting rooms), 3 interior offices, openwork area currently with 8 stations

Large open kitchen, three private washrooms, ample storage areas