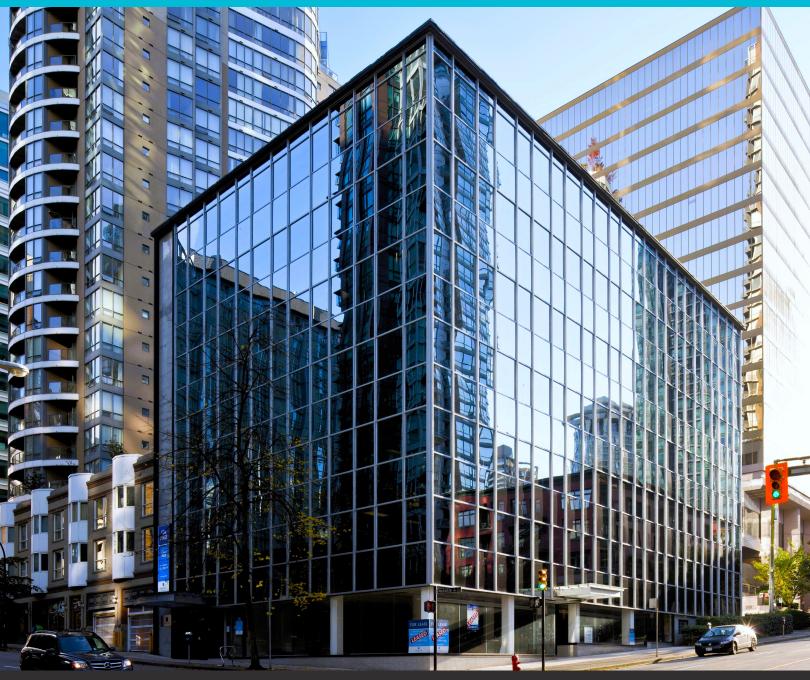

# BUILDING

Ideally situated on the corner of Melville and Bute Streets, the property is two blocks from Robson Street, the Burrard SkyTrain station and Bentall Centre. The building offers full height windows that let in ample light.

This recently renovated building features a newer front entrance and lobby, two elevators, hot water heating, air-conditioning, wheelchair access, excellent views and much more. The retail anchor tenants include a drop-in medical clinic, dental office and pharmacy. High-speed fibre optic internet available.