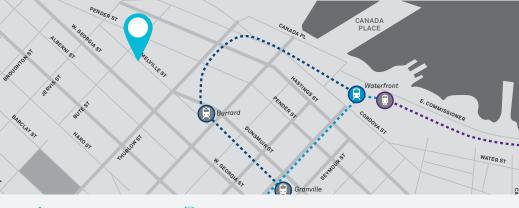

# BUILDING

Ideally situated on the corner of Melville and Bute Streets, the property is two blocks from Robson Street, the Burrard SkyTrain station and Bentall Centre. The building offers full height windows that let in ample light.

# **NEIGHBOURHOOD**