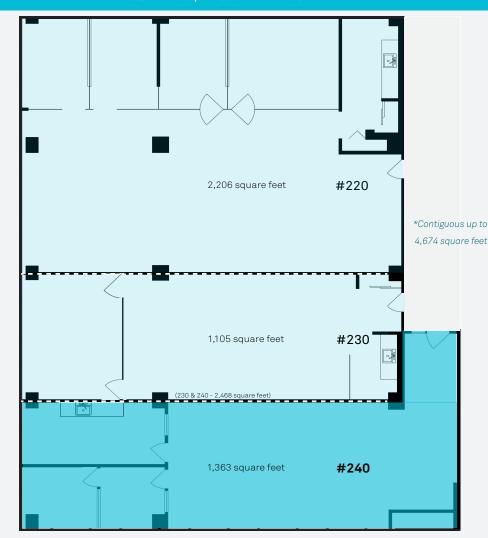

fibre optic internet available.

# **NEIGHBOURHOOD**

# **BUSINESSES**

Paradox Hotel • Indigenous Services Canada • ILAC International College • Scotiabank • Vancouver Convention Centre • RBC Royal Bank

# RESTAURANTS

Earls • Pacific Rim • Hawksworth • Prestons Restaurant & Lounge • Cactus Club • Zefferelli's • Coast • Black & Blue • Thierry • Joe Fortes

# **CAFES & OTHER EATS**

Incognito Coffee • Bel Cafe • JJ Bean • Delany Coffee House • Cafe Super Veloce

### **PARKS & LIFESTYLE**

Fit 4 less • Stanley Park • Barry's • Coal Harbour Community Centre • Coal Harbour Seawall•

### **ARTS & ENTERTAINMENT**

BC Place • Vancouver Art Gallery • Queen Elizabeth Theatre • Rogers Arena • Orpheum

- --- EXPO LINE
- --- CANADA LINE
- --- WEST COAST EXPRESS

### UNIT 240 | 1190 MELVILLE STREET



### Click here for a virtual tour!

















### relianceproperties.ca | leasing@relianceproperties.ca

E.& O.E. All information contained herein is from sources we deem reliable, and we have no reason to doubt its accuracy; however, no gaurantees or responsibility is assumed thereof, and shall not form any part of future contracts. All information should be carefully verified