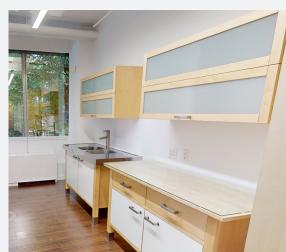

# THE SPACE

This newly renovated, open concept office space is equipped with a kitchenette which includes a dishwasher, sink and fridge, new roller blinds, LED lighting, modern carpet tiles and a dedicated server room. The building has full HVAC to keep your team comfortable year round and the unit has west facing views of Coal Harbour.