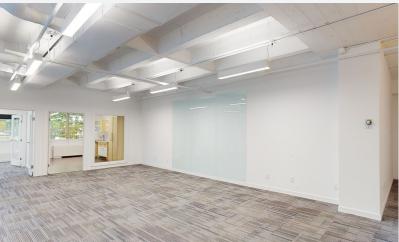

# THE SPACE

This newly renovated, open concept office space is equipped with a kitchenette which includes a dishwasher, sink and fridge, new roller blinds, LED lighting, modern carpet tiles and a dedicated server room. The building has full HVAC to keep your team comfortable year round and the unit has west facing views of Coal Harbour.