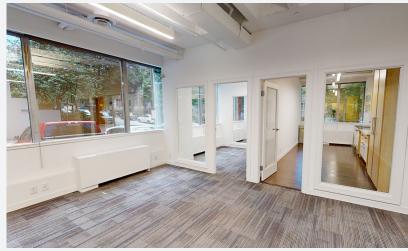

# THE SPACE

This newly renovated, open concept office space is equipped with a kitchenette which includes a dishwasher, sink and fridge, new roller blinds, LED lighting, modern carpet tiles and a dedicated server room. The building has full HVAC to keep your team comfortable year round and the unit has west facing views of Coal Harbour.