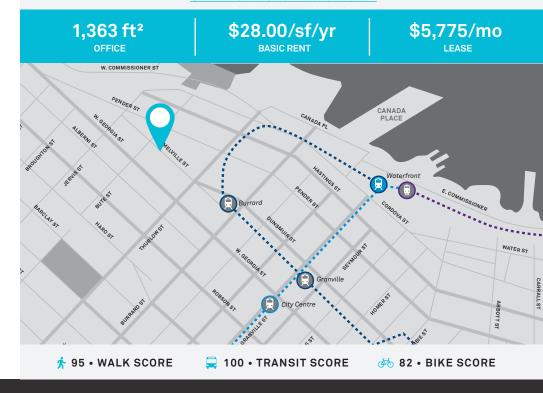

# FOR LEASE 1190 MELVILLE STREET

1,363 SQ.FT. OFFICE SPACE AVAILABLE NOW

# **AVAILABILITY**

**Immediately** 