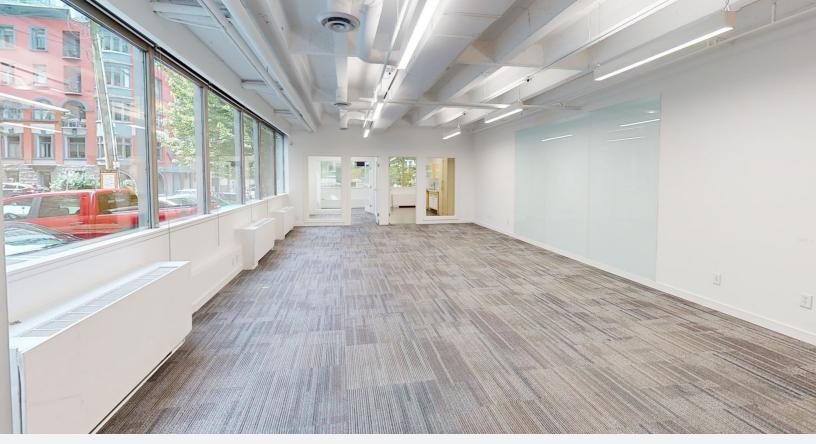

# THE SPACE

This newly renovated, open concept office space is equipped with a kitchenette which includes a dishwasher, sink and fridge, new roller blinds, LED lighting, modern carpet tiles and a dedicated server room. The building has full HVAC to keep your team comfortable year round and the unit has west facing views of Coal Harbour.