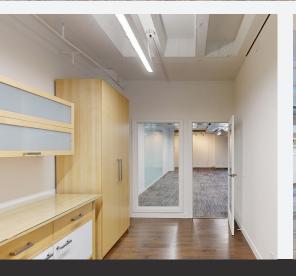

# THE SPACE

This newly renovated, open concept office space is equipped with a kitchenette which includes a dishwasher, sink and fridge, new roller blinds, LED lighting, modern carpet tiles and a dedicated server room. The building has full HVAC to keep your team comfortable year round and the unit has west facing views of Coal Harbour.