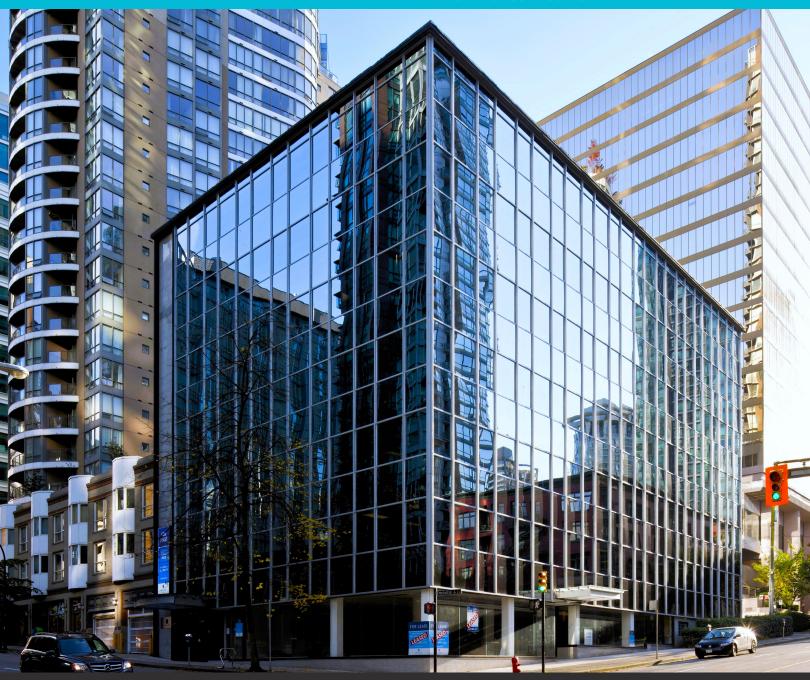

### BUILDING

Ideally situated on the corner of Melville and Bute Streets, the property is two blocks from Robson Street, the Burrard SkyTrain station and Bentall Centre. The building offers full height windows that let in ample light.

This building features a renovated front entrance and lobby, two elevators, hot water heating, air-conditioning, wheelchair access, excellent views and much more. The retail anchor tenants include a drop-in medical clinic, dental office and pharmacy. Highspeed fibre optic internet available.