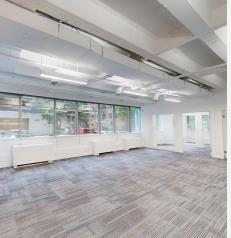

# THE SPACE

This newly renovated, open concept office space is equipped with a kitchenette which includes a dishwasher, sink and fridge, new roller blinds, LED lighting, modern carpet tiles and a dedicated server room. The building has full HVAC to keep your team comfortable year round and the unit has west facing views of Coal Harbour.