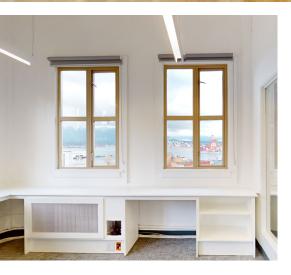

### **HIGHLIGHTS**

- » Corner office with unbeatable views of Vancouver Harbor and the North Shore mountains
- » Efficient HVAC to keep you comfortable year round
- » Dedicated staff room and kitchenette
- » Oversized operable windows for ample natural light
- » Fully Sprinklered
- » Steps from Waterfront Station

### **DETAILS**

This meticulously designed office space offers more than just a place to work — it's an experience. With sprawling views of the ocean that seamlessly merge with the grandeur of North Vancouver's mountainous landscape, every glance out the window will leave you inspired.

Designably located on the top floor this office is currently built out with a dedicated reception area, 3 private offices, spacious kitchen and large flexible work area.

Landlord is willing to adjust the layout upon request.