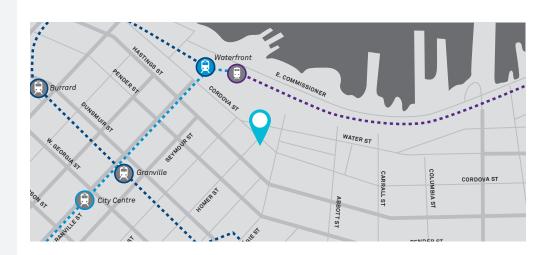

### LOCATION

The Mercantile Building at 318 Homer is well-located at the edge of Gastown in an area known as a hub for creative companies. The building has a great community feel and is home to architects, graphic designers, publishers, web developers, tech start-ups and professional consultants.