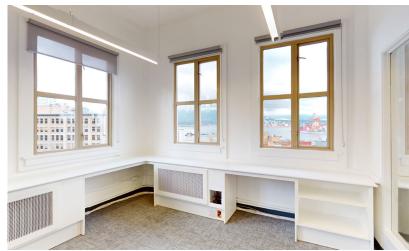

### **HIGHLIGHTS**

- » Corner office with unbeatable views of Vancouver Harbor and the North Shore mountains
- » Efficient HVAC to keep you comfortable year round
- » Dedicated staff room and kitchenette
- » Oversized operable windows for ample natural light
- » Fully Sprinklered
- » Steps from Waterfront Station

### **DETAILS**

This meticulously designed office space offers more than just a place to work — it's an experience. With sprawling views of the ocean that seamlessly merge with the grandeur of North Vancouver's mountainous landscape, every glance out the window will leave you inspired.

Designably located on the top floor this office is currently built out with a dedicated reception area, 3 private offices, spacious kitchen and large flexible work area.

Landlord is willing to adjust the layout upon request.