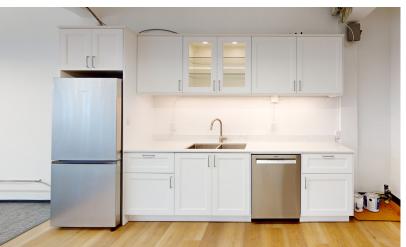

### **HIGHLIGHTS**

- » Corner office with unbeatable views of Vancouver Harbor and the North Shore mountains
- » Efficient HVAC to keep you comfortable year round
- » Dedicated staff room and kitchenette
- » Oversized operable windows for ample natural light
- » Fully Sprinklered
- » Steps from Waterfront Station

## **BUILDING AMENITIES**

- » Communal boardroom which can be privately booked
- » Tenant shared kitchen
- » Secured bike storage
- » On-site building management
- » CCTV monitoring 24/7
- » Fob controlled access