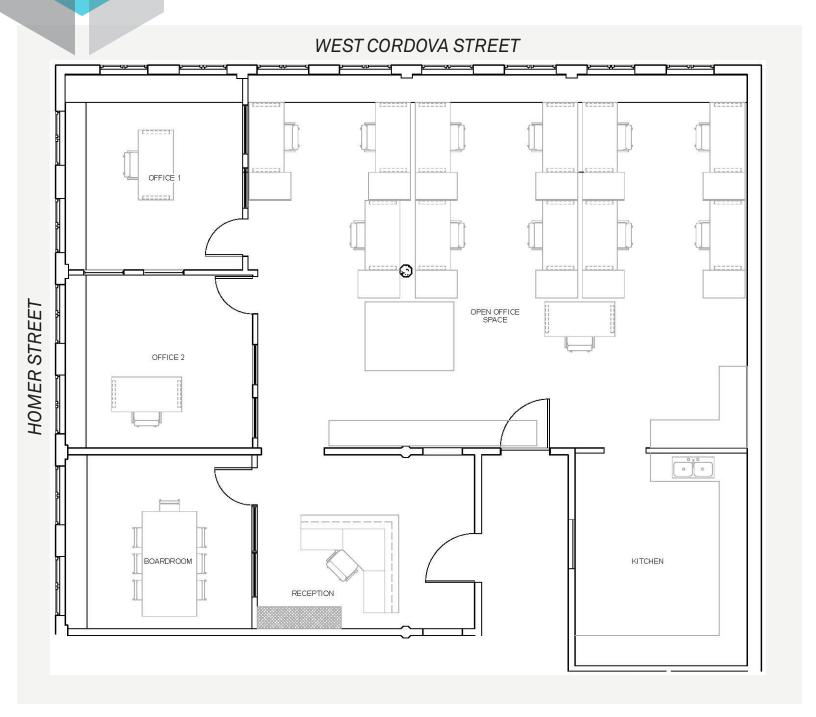

Designably located on the top floor this office is currently built out with a dedicated reception area, 3 private offices, spacious kitchen and large flexible work area.

Landlord is willing to adjust the layout upon request.