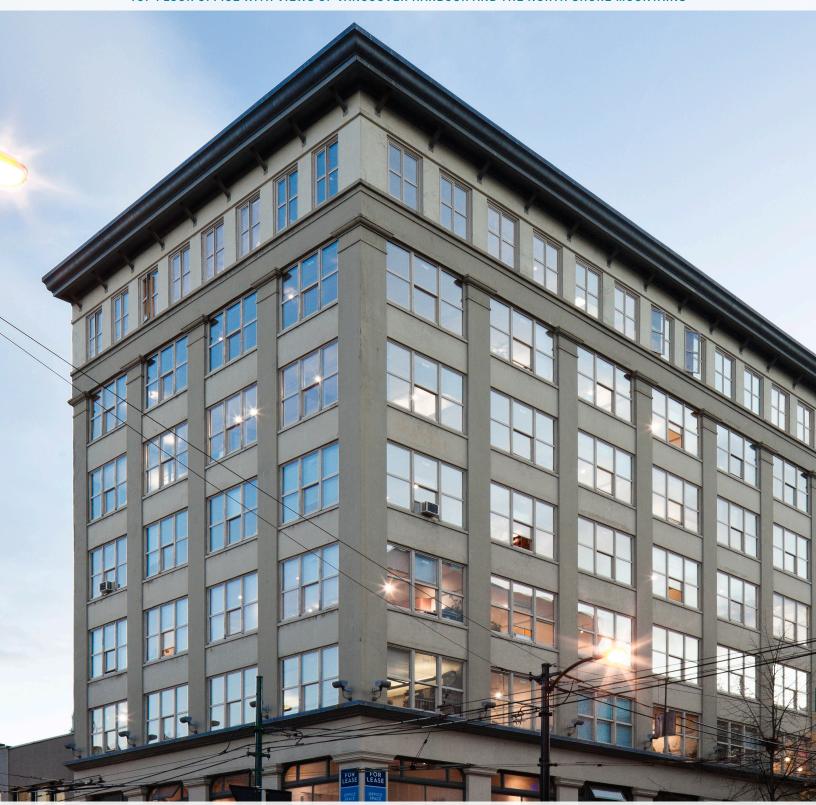

### **HIGHLIGHTS**

- » Corner office with unbeatable views of Vancouver Harbor and the North Shore mountains
- » Efficient HVAC to keep you comfortable year round
- » Dedicated staff room and kitchenette
- » Oversized operable windows for ample natural light
- » Fully Sprinklered
- » Steps from Waterfront Station

318 Homer Street is an eight-storey concrete heritage office building which has recently undergone extensive upgrades including improvements to the lobby, common washrooms, elevators, exterior façade & canopy, new large operable windows, sprinklers and fire alarm systems.