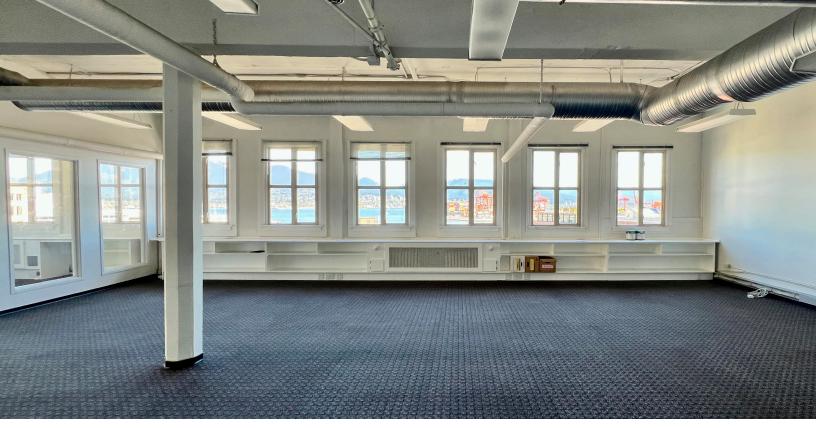

# For Lease

Top Floor Office with stunning views of Vancouver Harbour & the North Shore

# HIGHLIGHTS

- » Corner office with unbeatable views of Vancouver Harbor and the North Shore mountains
- » Efficient HVAC to keep you comfortable year round
- » Dedicated staff room and kitchenette
- » Oversized operable windows for ample natural light
- » Fully Sprinklered
- » Steps from Waterfront Station

# DETAILS

This meticulously designed office space offers more than just a place to work — it's an experience. With sprawling views of the ocean that seamlessly merge with the grandeur of North Vancouver's mountainous landscape, every glance out the window will leave you inspired.