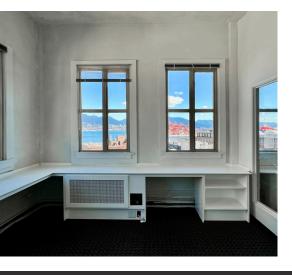

# HIGHLIGHTS

- » Corner office with unbeatable views of Vancouver Harbor and the North Shore mountains
- » Efficient HVAC to keep you comfortable year round
- » Dedicated staff room and kitchenette
- » Oversized operable windows for ample natural light
- » Fully Sprinklered
- » Steps from Waterfront Station

# DETAILS

This meticulously designed office space offers more than just a place to work — it's an experience. With sprawling views of the ocean that seamlessly merge with the grandeur of North Vancouver's mountainous landscape, every glance out the window will leave you inspired.