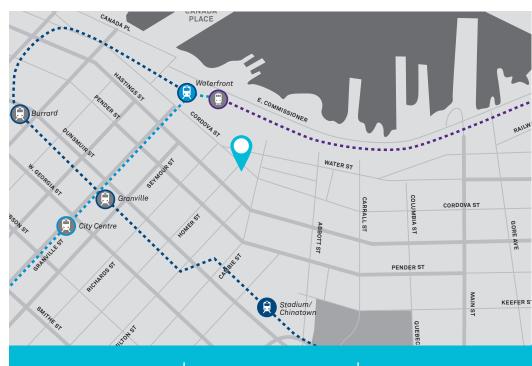

# HIGHLIGHTS

- » Corner office with unbeatable views of Vancouver Harbor and the North Shore mountains
- » Efficient HVAC to keep you comfortable year round
- » Dedicated staff room and kitchenette
- » Oversized operable windows for ample natural light
- » Fully Sprinklered
- » Steps from Waterfront Station