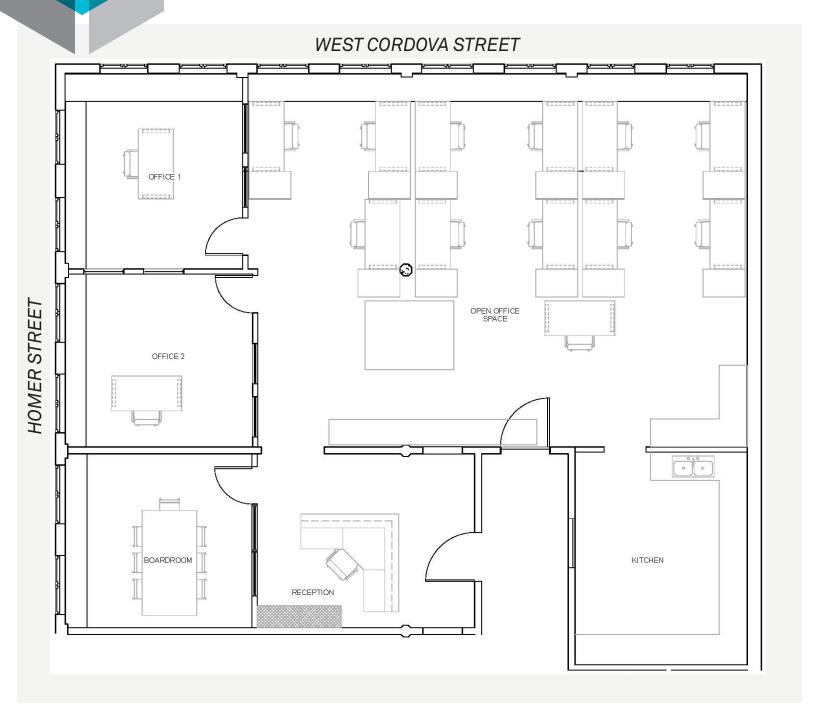

Designably located on the top floor this office is currently built out with a dedicated reception area, 3 private offices, spacious kitchen and large flexible work area.

Landlord is willing to adjust the layout upon request.