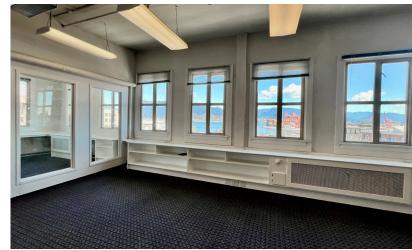

# HIGHLIGHTS

- » Corner office with unbeatable views of Vancouver Harbor and the North Shore mountains
- » Efficient HVAC to keep you comfortable year round
- » Dedicated staff room and kitchenette
- » Oversized operable windows for ample natural light
- » Fully Sprinklered
- » Steps from Waterfront Station

# DETAILS

This meticulously designed office space offers more than just a place to work — it's an experience. With sprawling views of the ocean that seamlessly merge with the grandeur of North Vancouver's mountainous landscape, every glance out the window will leave you inspired.