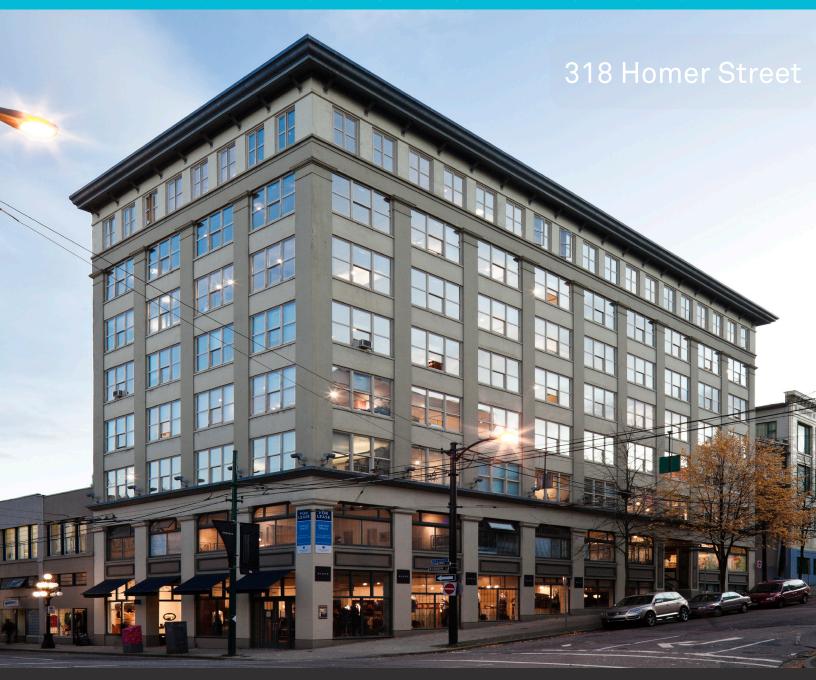

# For Lease

Top Floor Office with stunning views of Vancouver Harbour & the North Shore

# LOCATION

The Mercantile Building at 318 Homer is well-located at the edge of Gastown in an area known as a hub for creative companies. The building has a great community feel and is home to architects, graphic designers, publishers, web developers, tech start-ups and professional consultants.

318 Homer Street is an eight-storey concrete heritage office building which has recently undergone extensive upgrades including improvements to the lobby, common washrooms, elevators, exterior façade & canopy, new large operable windows, sprinklers and fire alarm systems.