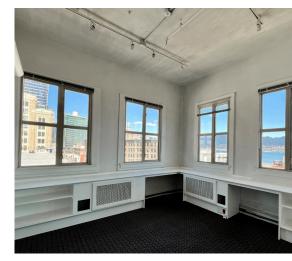

# HIGHLIGHTS

- » Corner office with unbeatable views of Vancouver Harbor and the North Shore mountains
- » Efficient HVAC to keep you comfortable year round
- » Dedicated staff room and kitchenette
- » Oversized operable windows for ample natural light
- » Fully Sprinklered
- » Steps from Waterfront Station

# DETAILS

This meticulously designed office space offers more than just a place to work — it's an experience. With sprawling views of the ocean that seamlessly merge with the grandeur of North Vancouver's mountainous landscape, every glance out the window will leave you inspired.