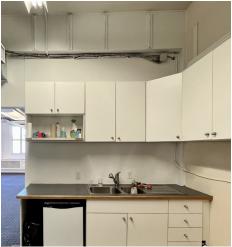

# HIGHLIGHTS

- » Corner office with unbeatable views of Vancouver Harbor and the North Shore mountains
- » Efficient HVAC to keep you comfortable year round
- » Dedicated staff room and kitchenette
- » Oversized operable windows for ample natural light
- » Fully Sprinklered
- » Steps from Waterfront Station

Designably located on the top floor this office is currently built out with a dedicated reception area, 3 private offices, spacious kitchen and large flexible work area.

Landlord is willing to adjust the layout upon request.