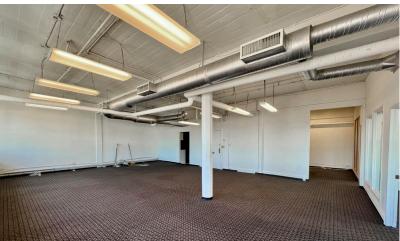

# HIGHLIGHTS

- » Corner office with unbeatable views of Vancouver Harbor and the North Shore mountains
- » Efficient HVAC to keep you comfortable year round
- » Dedicated staff room and kitchenette
- » Oversized operable windows for ample natural light
- » Fully Sprinklered
- » Steps from Waterfront Station

# DETAILS

This meticulously designed office space offers more than just a place to work — it's an experience. With sprawling views of the ocean that seamlessly merge with the grandeur of North Vancouver's mountainous landscape, every glance out the window will leave you inspired.

Designably located on the top floor this office is currently built out with a dedicated reception area, 3 private offices, spacious kitchen and large flexible work area.

Landlord is willing to adjust the layout upon request.