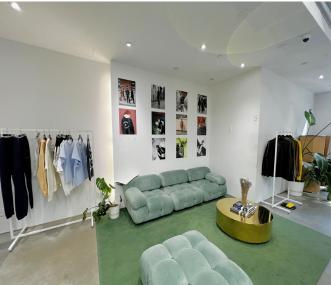

Spanning 1,218 square feet, 45 Water Street offers a unique retail space that seamlessly blends contemporary design with industrial charm. Featuring a 13-foot floor-to-ceiling shopfront, the space is flooded with natural light, creating an open and welcoming atmosphere.

The flexible interior layout features polished concrete floors, modern LED lighting, and HVAC systems for year-round comfort. Direct access from Water Street maximizes visibility and foot traffic, offering excellent opportunities for signage and window displays.