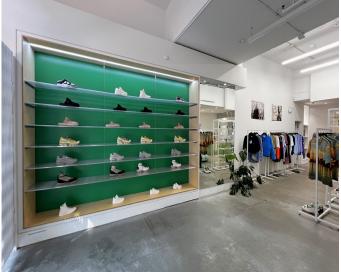

Spanning 1,218 square feet, 45 Water Street offers a unique retail space that seamlessly blends contemporary design with industrial charm. Featuring a 13-foot floor-to-ceiling shopfront, the space is flooded with natural light, creating an open and welcoming atmosphere.

The flexible interior layout features polished concrete floors, modern LED lighting, and HVAC systems for year-round comfort. Direct access from Water Street maximizes visibility and foot traffic, offering excellent opportunities for signage and window displays.

# **FEATURES**

- » 13-foot floor to ceiling shopfront
- » Direct access from Water Street
- » Excellent opportunities for signage and window displays
- » Polished concrete floors
- » HVAC for year-round comfort
- » Private in-store washroom
- » Dedicated storage space
- » Fully sprinklered
- » Pre-wired with fibre optic