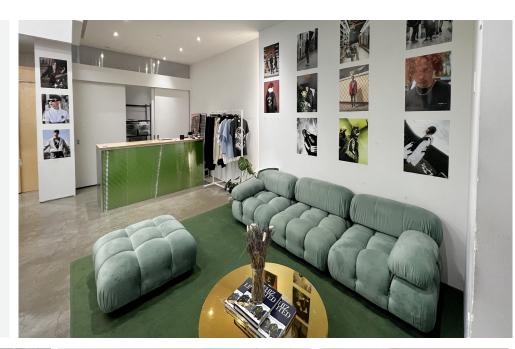

Spanning 1,218 square feet, 45 Water Street offers a unique retail space that seamlessly blends contemporary design with industrial charm. Featuring a 13-foot floor-to-ceiling shopfront, the space is flooded with natural light, creating an open and welcoming atmosphere.

The flexible interior layout features polished concrete floors, modern LED lighting, and HVAC systems for year-round comfort. Direct access from Water Street maximizes visibility and foot traffic, offering excellent opportunities for signage and window displays.

# **FEATURES**

- » 13-foot floor to ceiling shopfront
- » Direct access from Water Street
- » Excellent opportunities for signage and window displays
- » Polished concrete floors
- » HVAC for year-round comfort
- » Private in-store washroom
- » Dedicated storage space
- » Fully sprinklered
- » Pre-wired with fibre optic