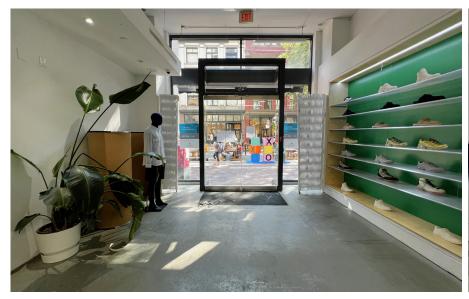

Spanning 1,218 square feet, 45 Water Street offers a unique retail space that seamlessly blends contemporary design with industrial charm. Featuring a 13-foot floor-to-ceiling shopfront, the space is flooded with natural light, creating an open and welcoming atmosphere.

The flexible interior layout features polished concrete floors, modern LED lighting, and HVAC systems for year-round comfort. Direct access from Water Street maximizes visibility and foot traffic, offering excellent opportunities for signage and window displays.

# **FEATURES**

- » 13-foot floor to ceiling shopfront
- » Direct access from Water Street
- » Excellent opportunities for signage and window displays
- » Polished concrete floors
- » HVAC for year-round comfort
- » Private in-store washroom
- » Dedicated storage space
- » Fully sprinklered
- » Pre-wired with fibre optic