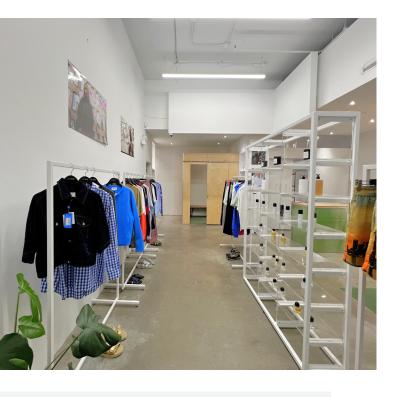

Spanning 1,218 square feet, 45 Water Street offers a unique retail space that seamlessly blends contemporary design with industrial charm. Featuring a 13-foot floor-to-ceiling shopfront, the space is flooded with natural light, creating an open and welcoming atmosphere.

The flexible interior layout features polished concrete floors, modern LED lighting, and HVAC systems for year-round comfort. Direct access from Water Street maximizes visibility and foot traffic, offering excellent opportunities for signage and window displays.

# **FEATURES**

- » 13-foot floor to ceiling shopfront
- » Direct access from Water Street
- » Excellent opportunities for signage and window displays
- » Polished concrete floors
- » HVAC for year-round comfort
- » Private in-store washroom
- » Dedicated storage space
- » Fully sprinklered
- » Pre-wired with fibre optic