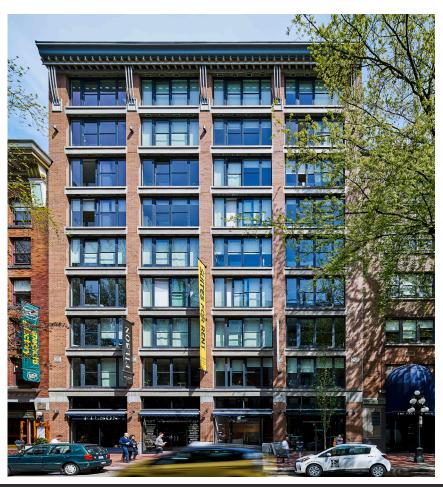

# Prime Opportunity to Lease Retail Space in Vancouver's Historic Gastown Neighbourhood.

45 Water Street stands at the center of Vancouver's Gastown, renowned for its vibrant shopping, tourism, and dining scene. The building, a fully renovated 1912 Malkin & Co. Grocery Warehouse, is one of the city's most remarkable heritage conversions.

## **PROPERTY HIGHLIGHTS**

**PROMINENT LOCATION** in Vancouver's Historic Gastown Neighbourhood.

**EXCELLENT EXPOSURE** onto Water Street with year-round high volume foot traffic.

Situated in Gastown's vibrant SHOPPING, TOURISM & DINING DISTRICT.

**CONVENIENTLY LOCATED** close to Canada Place Cruise Ship Terminal, Waterfront Station Transit Hub, and Vancouver's CBD.

**RESTORED HERITAGE BUILDING** with contemporary finishes.