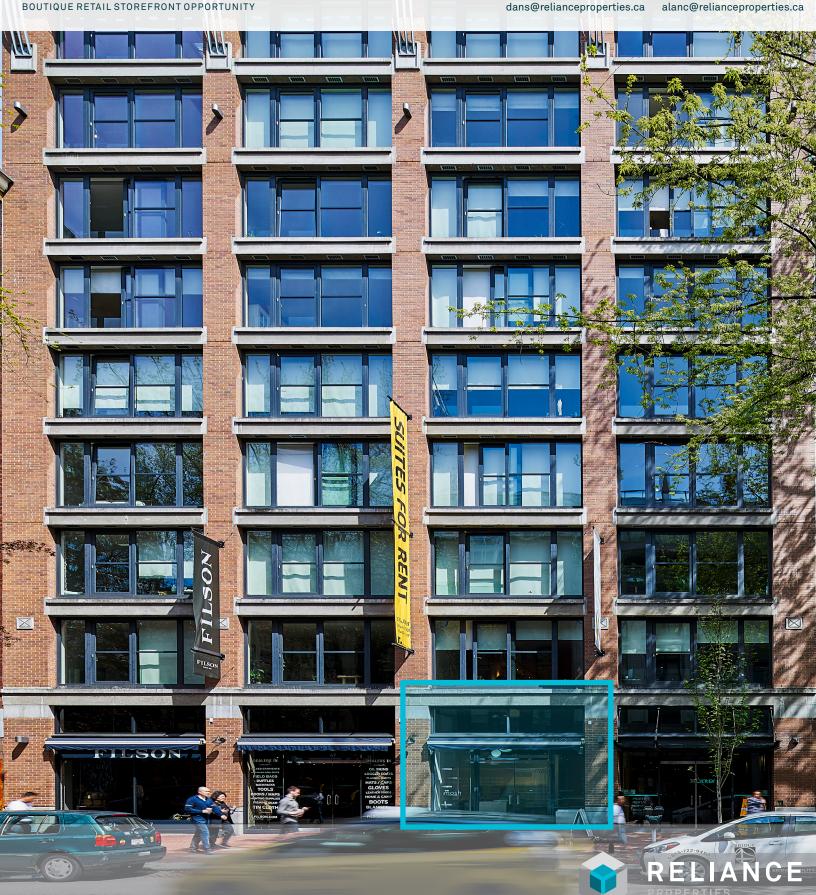

# Prime Opportunity to Lease Retail Space in Vancouver's Historic Gastown Neighbourhood.

45 Water Street stands at the center of Vancouver's Gastown, renowned for its vibrant shopping, tourism, and dining scene. The building, a fully renovated 1912 Malkin & Co. Grocery Warehouse, is one of the city's most remarkable heritage conversions.

Spanning 1,218 square feet, 45 Water Street offers a unique retail space that seamlessly blends contemporary design with industrial charm. Featuring a 13-foot floor-to-ceiling shopfront, the space is flooded with natural light, creating an open and welcoming atmosphere.

The flexible interior layout features polished concrete floors, modern LED lighting, and HVAC systems for year-round comfort. Direct access from Water Street maximizes visibility and foot traffic, offering excellent opportunities for signage and window displays.