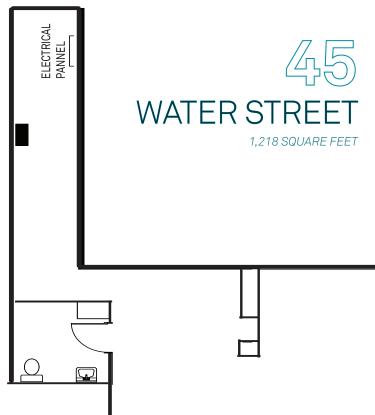

Spanning 1,218 square feet, 45 Water Street offers a unique retail space that seamlessly blends contemporary design with industrial charm. Featuring a 13-foot floor-to-ceiling shopfront, the space is flooded with natural light, creating an open and welcoming atmosphere.

#### **RENTABLE AREA**

1,218 SQ. FT.