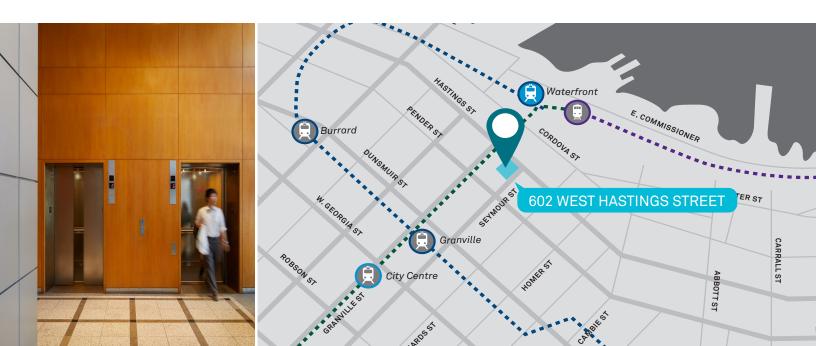

## LOCATION

**Excellent Transit:** Nearby bike paths, multiple bus routes, and the Skytrain, Expo Line & Seabus at Waterfront Station

Recreational Spaces: Canada Place, Harbour Centre, Victory Square, The Gastown Steamclock, Waterfront Seawall

**Restaurants & Cafes:** Purebread Bakery, Nuba Gastown, Revolver, La Taqueria, Nemesis Coffee, Steamworks

Business Services: BMO, Scotiabank, Royal Bank of Canada, TD Bank, Service Canada