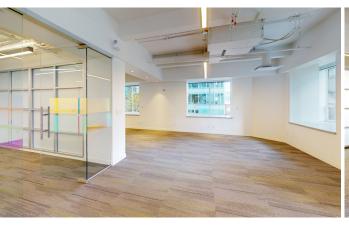

## #504 - 602 WEST HASTINGS STREET

## **CLICK HERE FOR A VIRTUAL TOUR**

| RENTABLE AREA   | 3,521 sf                                            |
|-----------------|-----------------------------------------------------|
| AVAILABLE       | Immediately                                         |
| BASIC RENT      | \$27.00 PSF per annum                               |
| ADDITIONAL RENT | \$19.51 PSF (2025 est.)<br>+ 6% Basic Rent Mgmt Fee |
| MONTHLY         | \$14,122 + GST                                      |

- » One large boardroom
- » One mid-size boardroom / executive office
- » Dedicated storage
- Modern finishes
- Open concept area allowing for collaboration