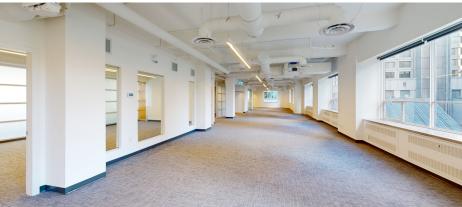

## #504 - 602 WEST HASTINGS STREET

## **CLICK HERE FOR A VIRTUAL TOUR**

| RENTABLE AREA   | 3,521 sf                                            |
|-----------------|-----------------------------------------------------|
| AVAILABLE       | Immediately                                         |
| BASIC RENT      | \$27.00 PSF per annum                               |
| ADDITIONAL RENT | \$19.51 PSF (2025 est.)<br>+ 6% Basic Rent Mgmt Fee |
| MONTHLY         | \$14,122 + GST                                      |

- » One large boardroom
- » One mid-size boardroom / executive office
- » Dedicated storage
- Modern finishes
- Open concept area allowing for collaboration