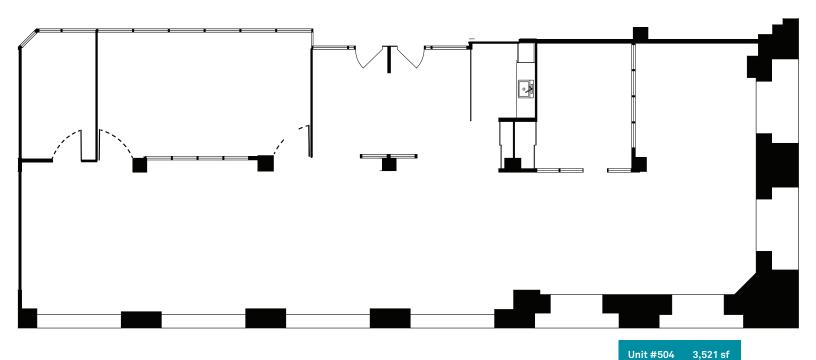

## #504 - 602 WEST HASTINGS STREET

## **CLICK HERE FOR A VIRTUAL TOUR**

| RENTABLE AREA   | 3,521 sf                                            |
|-----------------|-----------------------------------------------------|
| AVAILABLE       | Immediately                                         |
| BASIC RENT      | \$27.00 PSF per annum                               |
| ADDITIONAL RENT | \$19.51 PSF (2025 est.)<br>+ 6% Basic Rent Mgmt Fee |
| MONTHLY         | \$14,122 + GST                                      |

- » One large boardroom
- » One mid-size boardroom / executive office
- » Dedicated storage
- Modern finishes
- Open concept area allowing for collaboration