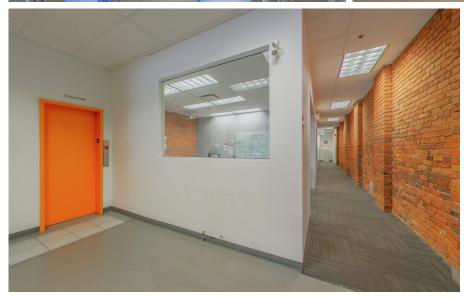

The building features a dedicated tenant lobby, exposed brick and beams for a modern industrial aesthetic, and a passenger elevator for accessibility. The interior boasts sleek glass-walled classrooms, multiple employee / student lounges with kitchenettes, and a fully equipped HVAC system to ensure comfort year-round.

## **BUILDING SPECS**

- » HVAC for year round comfort
- » 24/7 controlled access
- » Exposed brick and timber beams
- » Oversized windows
- » Pre-wired with Fibre Optic