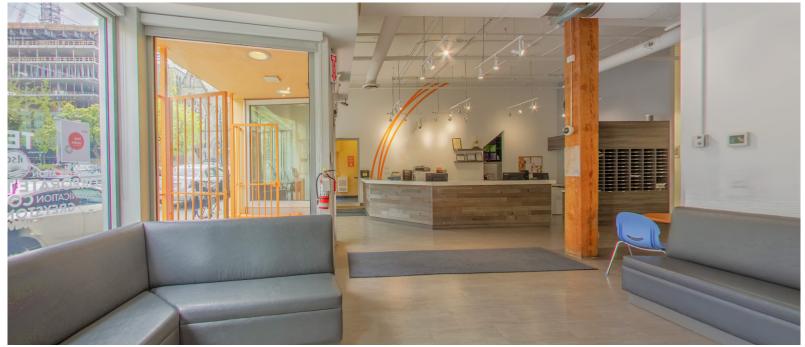

The building features a dedicated tenant lobby, exposed brick and beams for a modern industrial aesthetic, and a passenger elevator for accessibility. The interior boasts sleek glass-walled classrooms, multiple employee / student lounges with kitchenettes, and a fully equipped HVAC system to ensure comfort year-round.