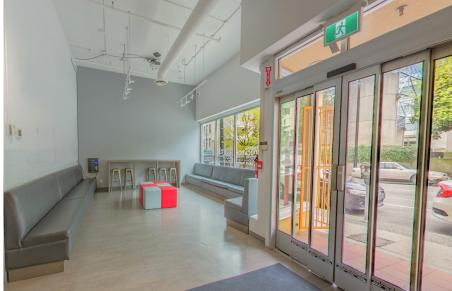

The building features a dedicated tenant lobby, exposed brick and beams for a modern industrial aesthetic, and a passenger elevator for accessibility. The interior boasts sleek glass-walled classrooms, multiple employee / student lounges with kitchenettes, and a fully equipped HVAC system to ensure comfort year-round.