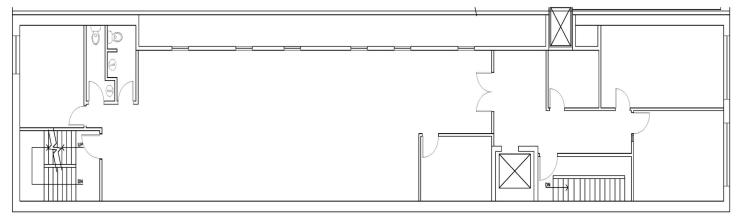

cated on Richards Street between West Pender & West Hastings, this well positioned offering benefits from excellent transit connectivity and proximity to numerous restaurants, cafes, parks, fitness studios and retailers.



★ 98 • WALK SCORE



100 • TRANSIT SCORE



A 80 ⋅ BIKE SCORE

















#### relianceproperties.ca | leasing@relianceproperties.ca

E.& O.E. All information contained herein is from sources we deem reliable, and we have no reason to doubt its accuracy; however, no guarantees or responsibility is assumed thereof, and shall not form any part of future contracts. All information should be carefully verified



## FLOORPLANS - 555 RICHARDS

FLOOR 1 - 8,500 Square Feet



## FLOORPLANS - 555 RICHARDS

FLOOR 3 - 8,500 Square Feet



## **FLOOR 4** - 2,700 Square Feet