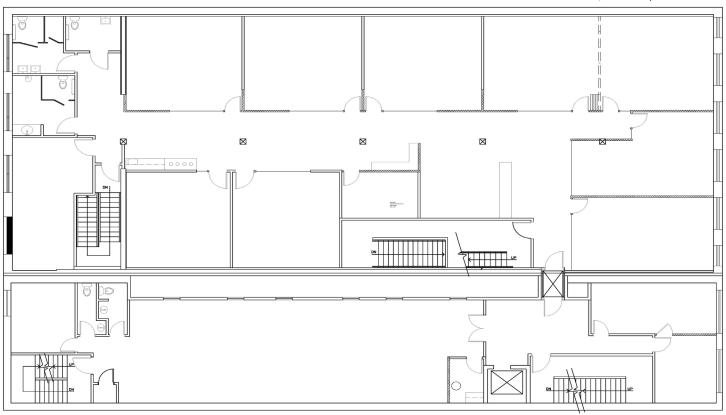

sure comfort year-round.

Centrally located on Richards Street between West Pender & West Hastings, this well positioned offering benefits from excellent transit connectivity and proximity to numerous restaurants, cafes, parks, fitness studios and retailers.



★ 98 • WALK SCORE



100 • TRANSIT SCORE



A 80 ⋅ BIKE SCORE

















#### relianceproperties.ca | leasing@relianceproperties.ca

E.& O.E. All information contained herein is from sources we deem reliable, and we have no reason to doubt its accuracy; however, no guarantees or responsibility is assumed thereof, and shall not form any part of future contracts. All information should be carefully verified



## FLOORPLANS - 555 RICHARDS

FLOOR 1 - 8,500 Square Feet



## FLOORPLANS - 555 RICHARDS

FLOOR 3 - 8,500 Square Feet



## **FLOOR 4** - 2,700 Square Feet