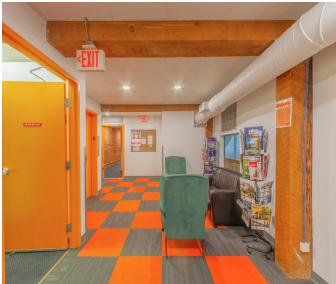

The building features a dedicated tenant lobby, exposed brick and beams for a modern industrial aesthetic, and a passenger elevator for accessibility. The interior boasts sleek glass-walled classrooms, multiple employee / student lounges with kitchenettes, and a fully equipped HVAC system to ensure comfort year-round.

## **BUILDING SPECS**

- » HVAC for year round comfort
- » 24/7 controlled access
- » Exposed brick and timber beams
- » Oversized windows
- » Pre-wired with Fibre Optic