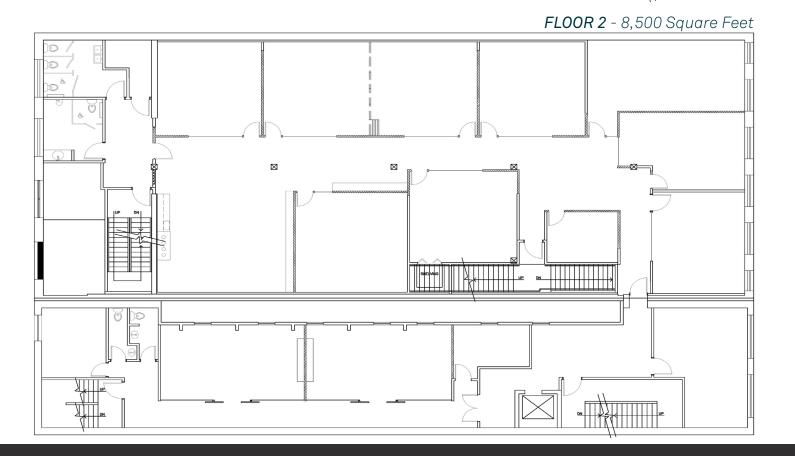

ges with kitchenettes, and a fully equipped HVAC system to ensure comfort year-round.

Centrally located on Richards Street between West Pender & West Hastings, this well positioned offering benefits from excellent transit connectivity and proximity to numerous restaurants, cafes, parks, fitness studios and retailers.



★ 98 • WALK SCORE



100 • TRANSIT SCORE



A 80 ⋅ BIKE SCORE

















#### relianceproperties.ca | leasing@relianceproperties.ca

E.& O.E. All information contained herein is from sources we deem reliable, and we have no reason to doubt its accuracy; however, no guarantees or responsibility is assumed thereof, and shall not form any part of future contracts. All information should be carefully verified



## FLOORPLANS - 555 RICHARDS

FLOOR 1 - 8,500 Square Feet



## FLOORPLANS - 555 RICHARDS

FLOOR 3 - 8,500 Square Feet



## **FLOOR 4** - 2,700 Square Feet