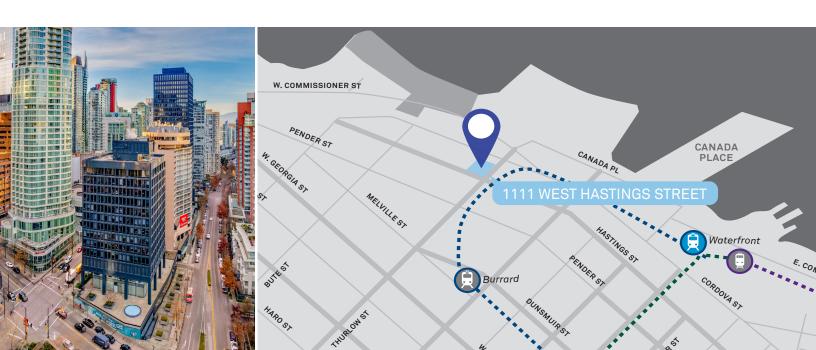

## LOCATION

**Excellent Transit:** Nearby bike paths, multiple bus routes, rapid transit access via Burrard Station (Expo Line) and Waterfront Station (Skytrain, Expo Line & SeaBus).

**Recreational Spaces:** Canada Place, Vancouver Convention Centre, Portal Park, Waterfront Seawall, Coal Harbor Park

**Restaurants & Cafes:** Nightingale, Cactus Club Cafe, Tacofino Oasis, Starbucks, Body Energy Club, Urban Fare

**Business Services:** BMO, Royal Bank of Canada, TD Bank, Service Canada, CIBC