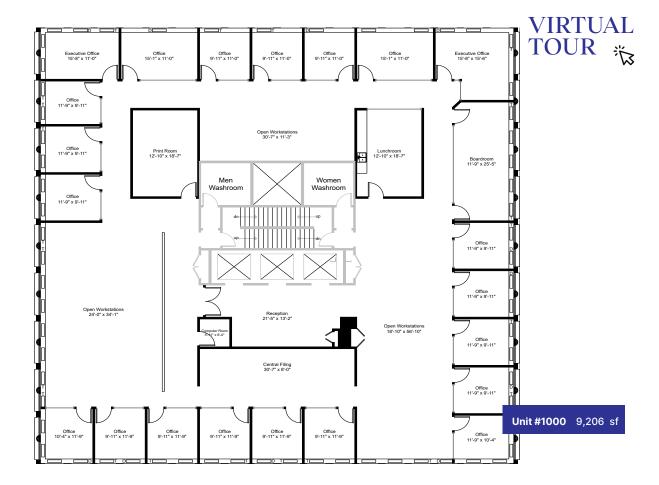

# #1000 - 1111 WEST HASTINGS STREET

| RENTABLE AREA      | 9,206 sf                                            |
|--------------------|-----------------------------------------------------|
| AVAILABLE          | Immediately                                         |
| BASIC RENT         | Inquire                                             |
| ADDITIONAL<br>RENT | \$22.46 PSF (2025 est.)<br>+ 6% Basic Rent Mgmt Fee |

- » Nineteen (19) offices
- » Two (2) exective offices
- » One (1) Large boardroom
- Open concept collaborative areas
- » Private kitchen
- » Views of the North Shore