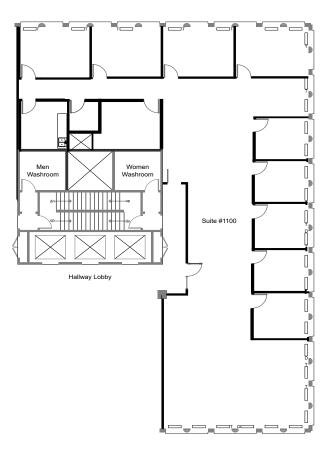

# #1100 - 1111 WEST HASTINGS STREET

| RENTABLE AREA      | 4,522 sf                                            |
|--------------------|-----------------------------------------------------|
| AVAILABLE          | Immediately                                         |
| BASIC RENT         | Inquire                                             |
| ADDITIONAL<br>RENT | \$22.46 PSF (2025 est.)<br>+ 6% Basic Rent Mgmt Fee |

- Nine (9) offices
- » Open concept collaborative areas
- » Private kitchen
- » Dedicatied reception

»

- » Server / copy room
- » Unobstructed water views

Unit #1100 4,522 sf

**DAN SMITH**, Director of Leasing 604.689.1119 • dans@relianceproperties.ca relianceproperties.ca | leasing@relianceproperties.ca