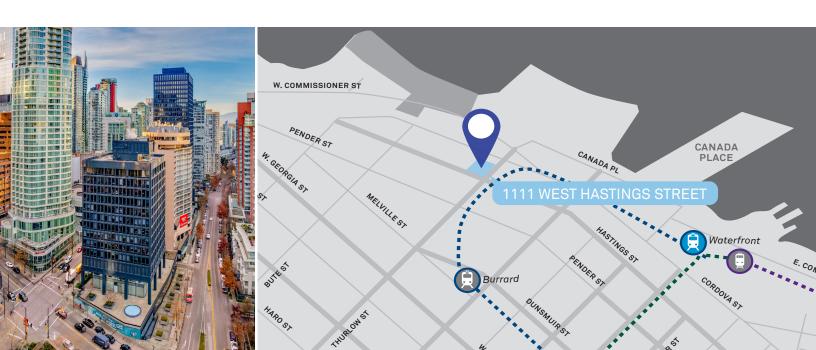

# FOR LEASE 1111 W. HASTINGS STREET

OFFICE SPACE FOR LEASE IN THE FINANCIAL DISTRICT LOCATED ON THE CORNER OF W. HASTINGS & THURLOW STREET

# 1111 WEST HASTINGS STREET

## LOCATION

**Excellent Transit:** Nearby bike paths, multiple bus routes, rapid transit access via Burrard Station (Expo Line) and Waterfront Station (Skytrain, Expo Line & SeaBus).

**Recreational Spaces:** Canada Place, Vancouver Convention Centre, Portal Park, Waterfront Seawall, Coal Harbor Park

**Restaurants & Cafes:** Nightingale, Cactus Club Cafe, Tacofino Oasis, Starbucks, Body Energy Club, Urban Fare

**Business Services:** BMO, Royal Bank of Canada, TD Bank, Service Canada, CIBC